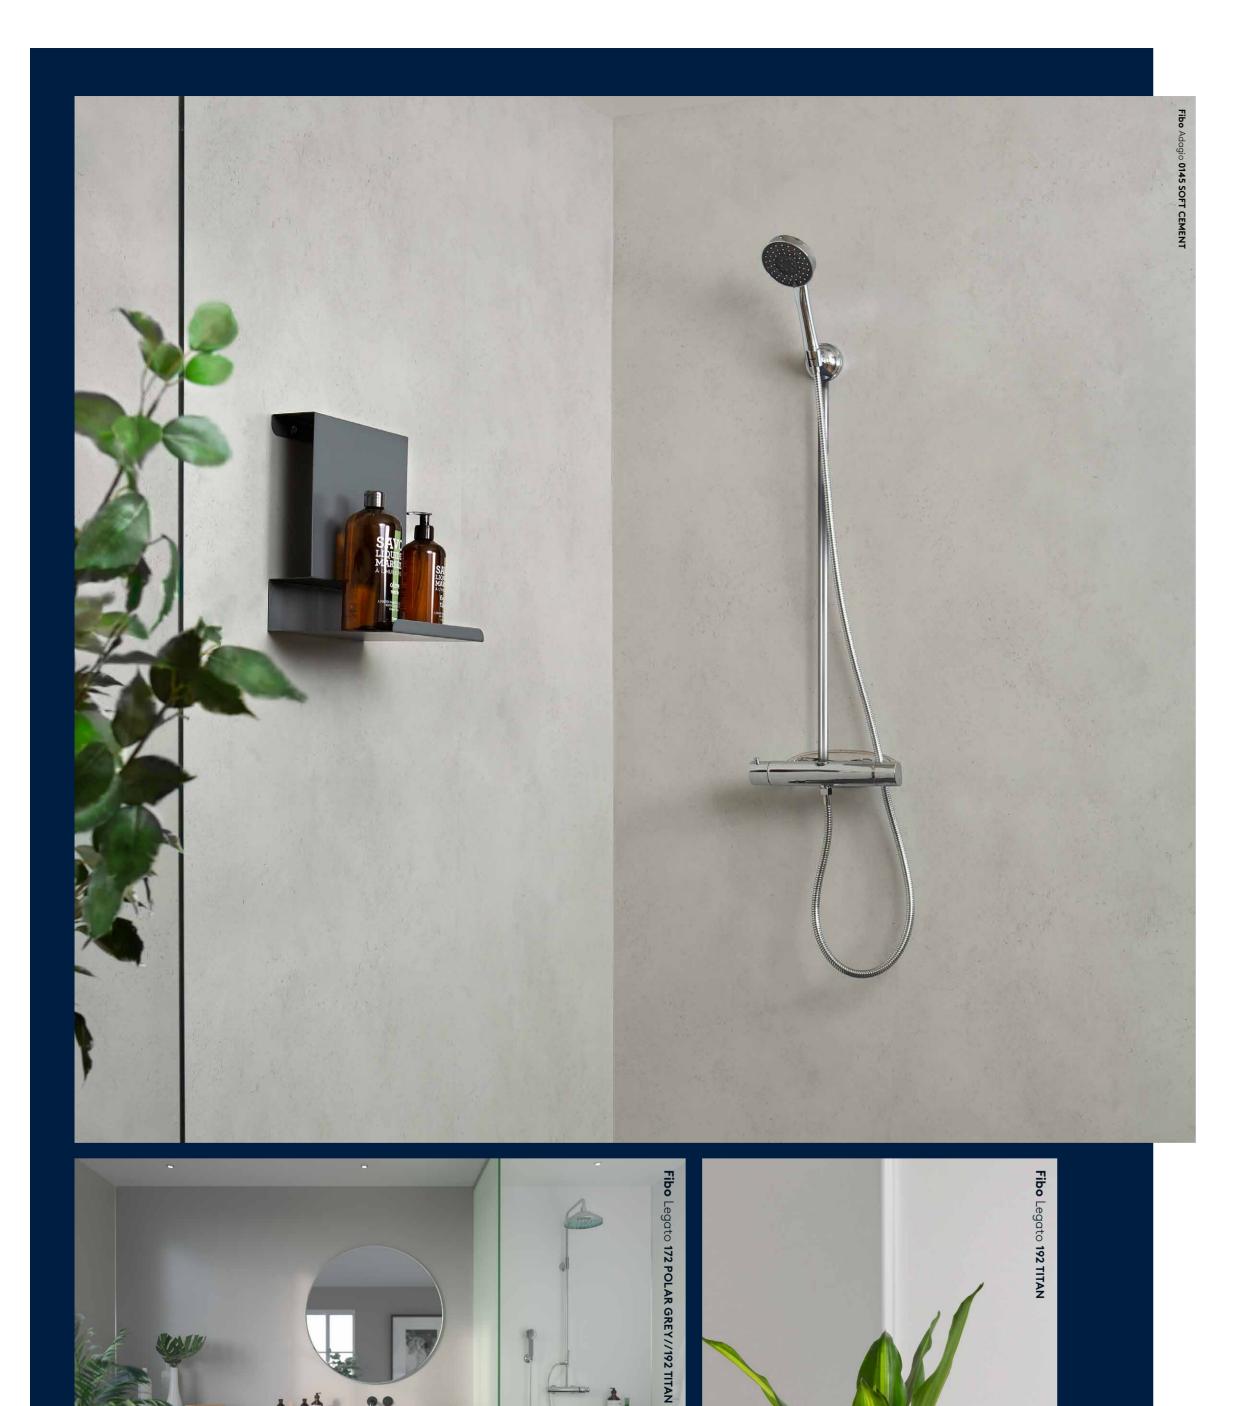

# Fibo Wall System

Great looking and longer lasting wall solutions that save you from time and money!

Design your walls using high quality wall panels from Fibo. The Fibo wall system makes the work involving plastering, membrane and tiles redundant. Combine panels from our different collections to suit you or your clients style.

Standard panels are sized 600mm x 2400mm and can be mounted directly onto stud work, existing walls or on top of tiles. The strong

laminate surface can withstand both direct water and large temperature fluctuations and panels are easy to clean, require very low maintenance and have a 15 year warranty.

Our unique Aqualock system ensures the panels are easy to install.

Find more information on **fibosystem.com**.