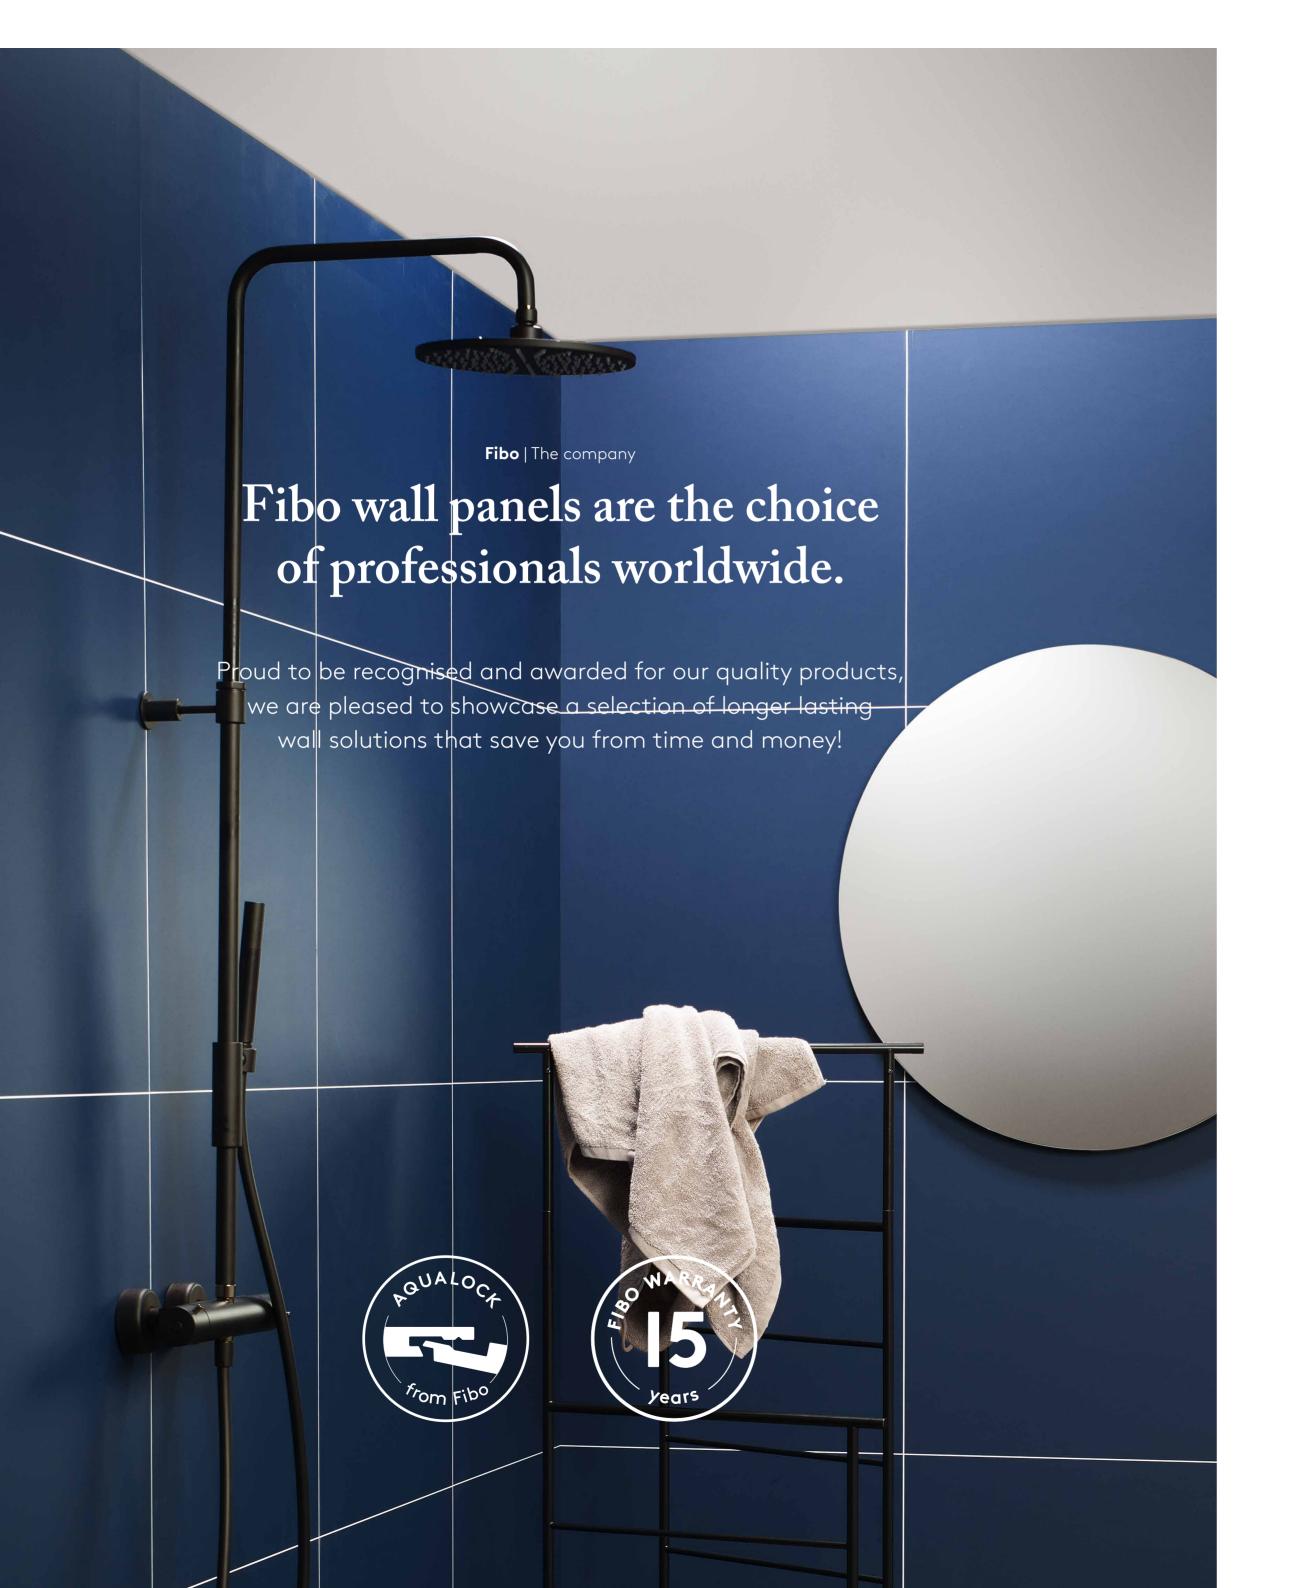

# Fibo Wall System

Great looking and longer lasting wall solutions that save you from time and money!

Design your walls using high quality wall panels from Fibo. The Fibo wall system makes the work involving plastering, membrane and tiles redundant. Combine panels from our different collections to suit you or your clients style.

Standard panels are sized 600mm x 2400mm and can be mounted directly onto stud work, existing walls or on top of tiles. The strong

laminate surface can withstand both direct water and large temperature fluctuations and panels are easy to clean, require very low maintenance and have a 15 year warranty.

Our unique Aqualock system ensures the panels are easy to install.

Find more information on **fibosystem.com**.