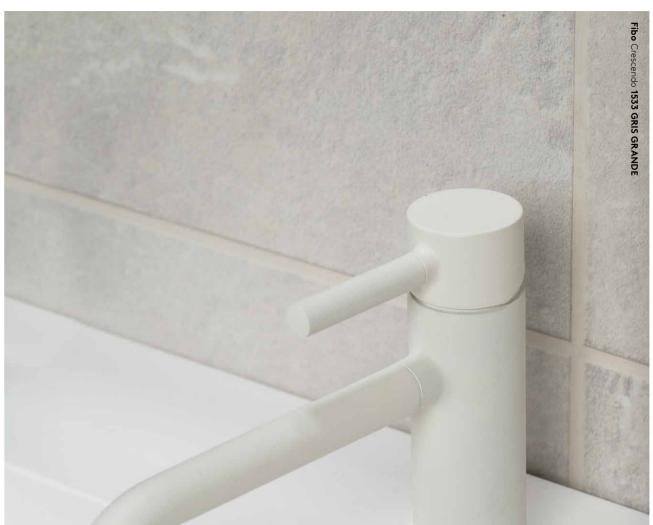

Standard panels are sized 600mm x 2400mm and can be mounted directly onto stud work, existing walls or on top of tiles. The strong

laminate surface can withstand both direct water and large temperature fluctuations and panels are easy to clean, require very low maintenance and have a 15 year warranty.

Our unique Aqualock system ensures the panels are easy to install.

Find more information on **fibosystem.com**.

Fibo Wall panels are delivered with the Fibo Aqualock system. This makes the installation easy and gives a consistent and great result.

Design approval: D21569 No.00 + US.00 Patent approval: P24306 No.00 + US.00 + EP.00 Fire class D-s1.d0