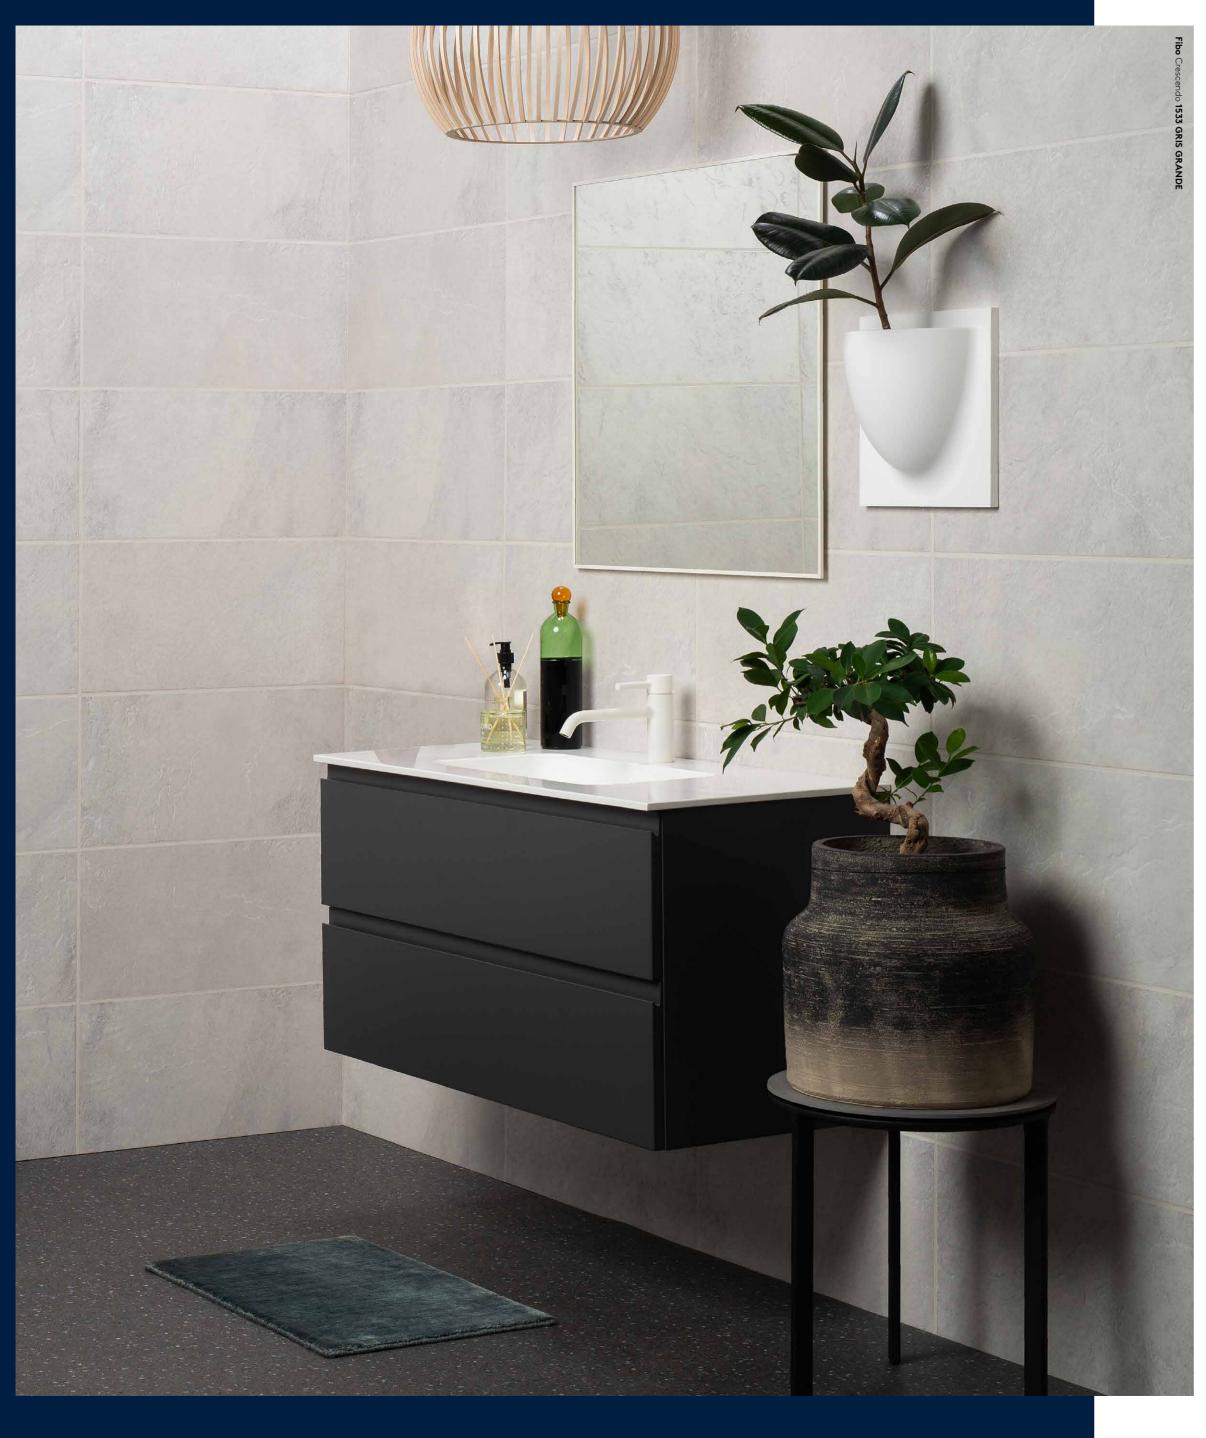

Fibo | 3D groutlines
The unique Crescendo

**Fibo** | Stylish kitchen boards

# Fibo Wall System

Great looking and longer lasting wall solutions that save you from time and money!

Design your walls using high quality wall panels from Fibo. The Fibo wall system makes the work involving plastering, membrane and tiles redundant. Combine panels from our different collections to suit you or your clients style.

Standard panels are sized 600mm x 2400mm and can be mounted directly onto stud work, existing walls or on top of tiles. The strong

laminate surface can withstand both direct water and large temperature fluctuations and panels are easy to clean, require very low maintenance and have a 15 year warranty.