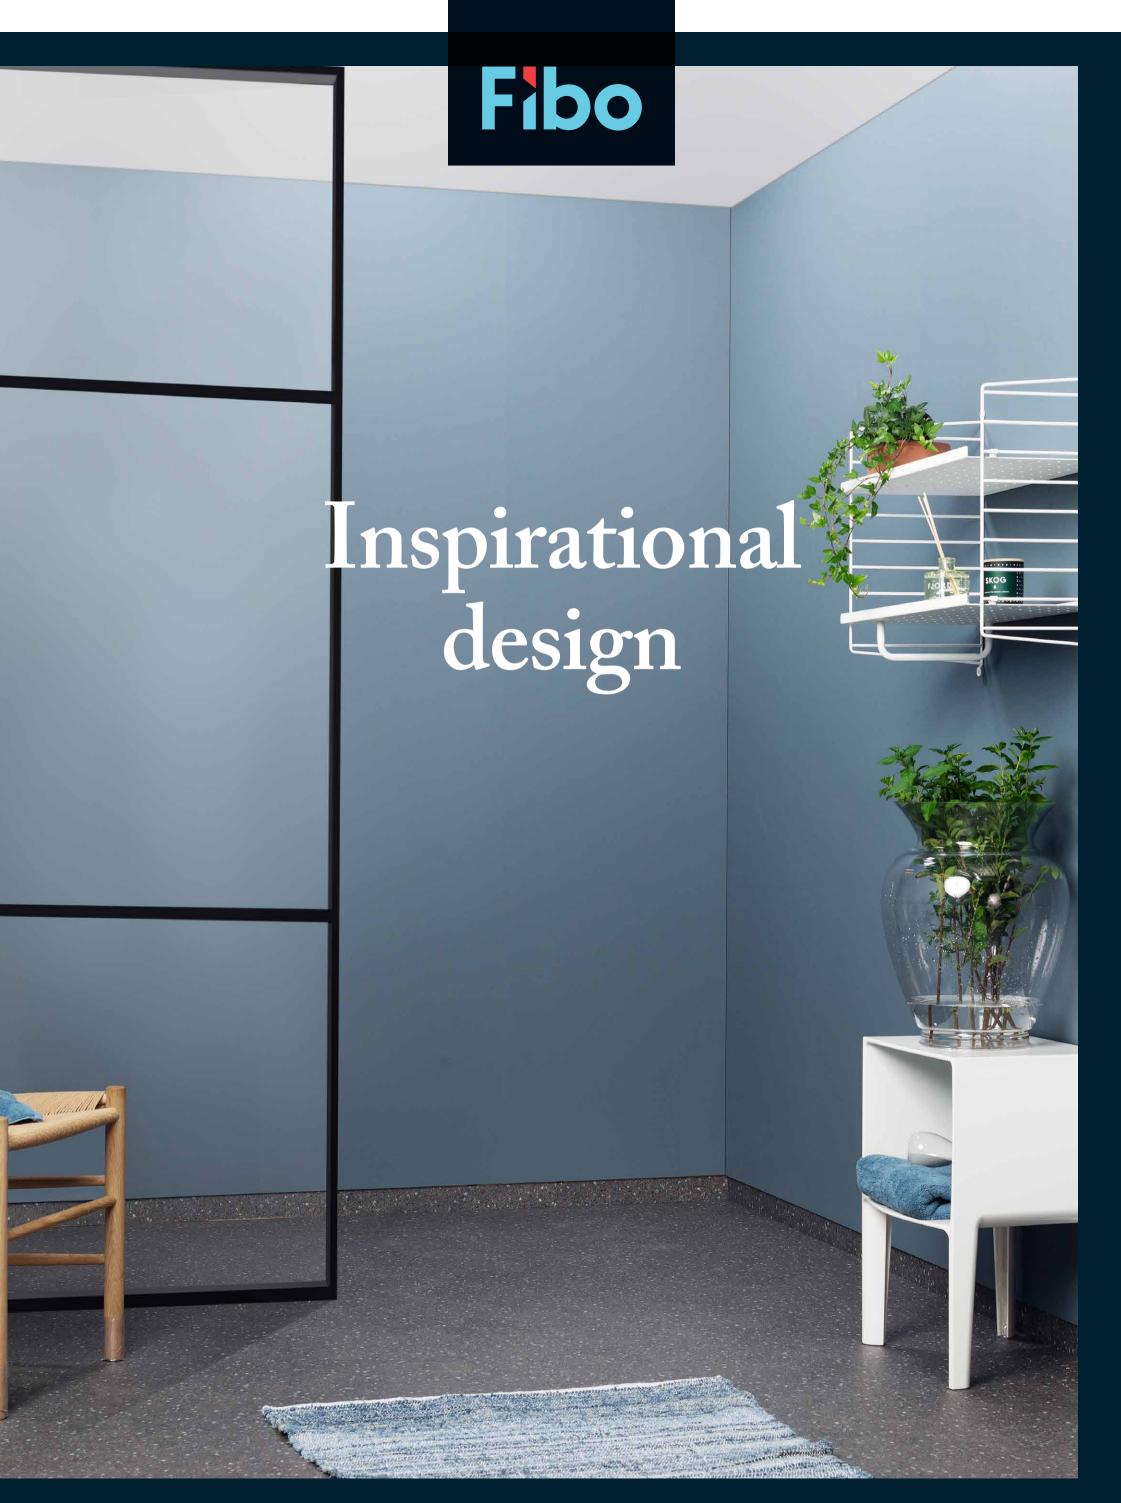

# Fibo Wall System

Great looking and longer lasting wall solutions that save you from time and money!

Design your walls using high quality wall panels from Fibo. The Fibo wall system makes the work involving plastering, membrane and tiles redundant. Combine panels from our different collections to suit you or your clients style.

Standard panels are sized 600mm x 2400mm and can be mounted directly onto stud work, existing walls or on top of tiles. The strong

laminate surface can withstand both direct water and large temperature fluctuations and panels are easy to clean, require very low maintenance and have a 15 year warranty.