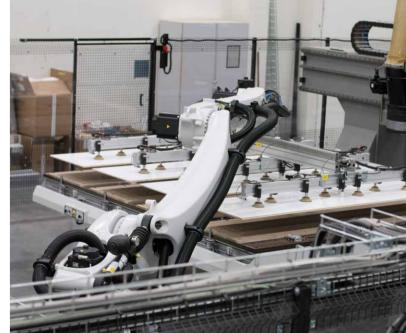

#### The Fibo factory in Lyngdal

Fibo has produced panels in Lyngdal, Norway, since 1952. In 2007 a new factory was built and in 2017 it was extended and new production- and glueing lines was installed in a 15 million Euro investment.

This will increase Fibo's production capacity and reduce impact on the environment even more than before. A crucial choise to be a part of future sustainable growth.