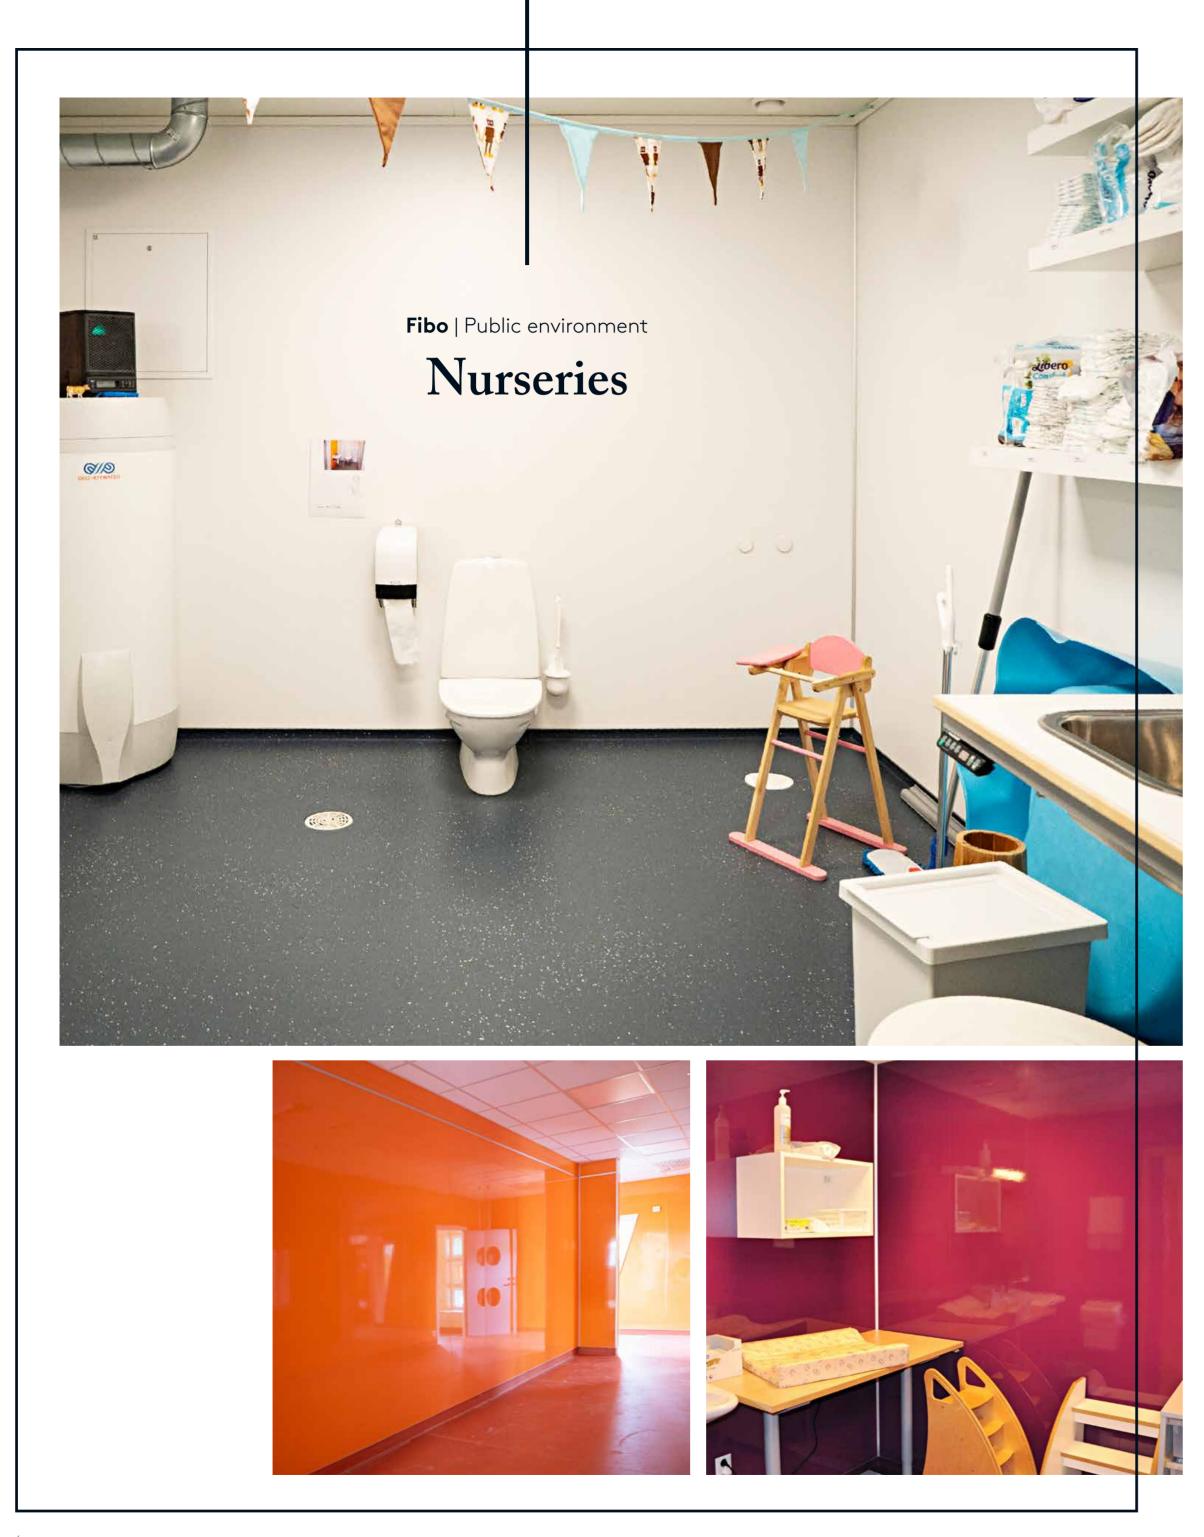

### Fibo Wall System

Great looking and longer lasting wall solutions that save you from time and money!

Design your walls using high quality wall panels from Fibo. The Fibo wall system makes the work involving plastering, membrane and tiles redundant. Combine panels from our different collections to suit you or your clients style.

Standard panels are sized 600mm x 2400mm and can be mounted directly onto stud work, existing walls or on top of tiles. The strong

laminate surface can withstand both direct water and large temperature fluctuations and panels are easy to clean, require very low maintenance and have a 15 year warranty.

#### The product Reasons why to choose Fibo

- Quick and easy to install
- Mount directly onto stud work, existing walls or on top of tiles
- Low maintenance and easy to clean
- No grouting required
- Invisible joints with our unique Aqaulock System
- 15 year warranty