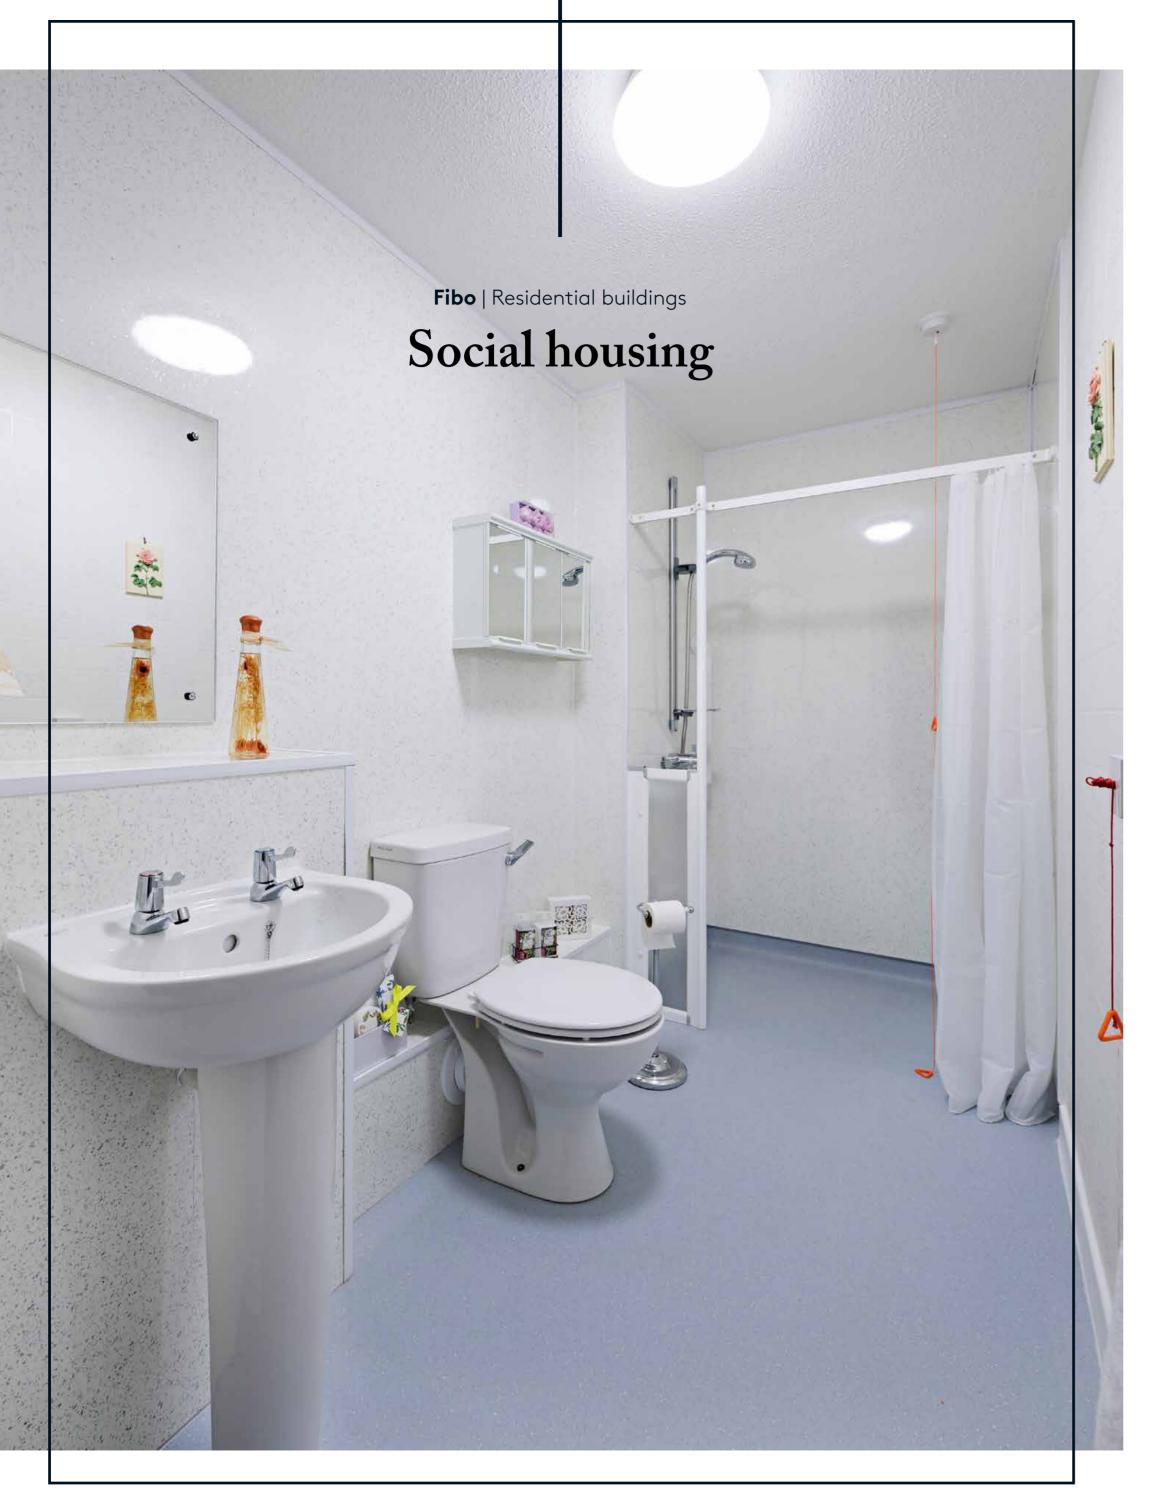

n a 15 million Euro investment.

This will increase Fibo's production capacity and reduce impact on the environment even more than before. A crucial choise to be a part of future sustainable growth.



### **Profile Assortment**

All profiles are 2400 mm lona The aluminum strips are delivered pre-drilled, milled and individually packed.



Combi profile

ART. 163901

ART. 163128



Fibo | Wall System

ETAG 022 Approved sealants: Fibo Seal, Fugger Seal All, Soudaseal 215 LM, CT1, Optimera Bathroom Seal and Casco Aquaseal.



















































































### Petrol stations

















Fibo | Commercial environment

and a second

## Garages & Industry











Fibo | Residential buildings

### Private bathrooms





















































# A smart way to transform your wall

Find more on **fibosystem.com** 

#### Fibo AS

Industriveien 2 N- 4580 Lyngdal Norway Tlf.: +47 38 34 33 00 E-post: info@fibosystem.com www.fibosystem.com