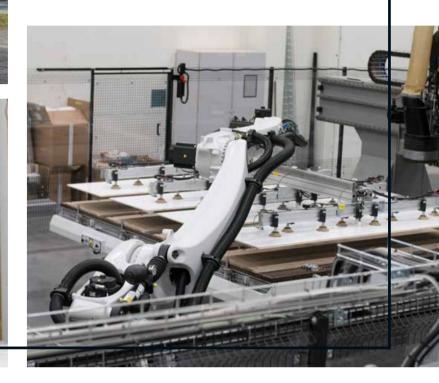

#### Fibo The Fibo factory in Lyngdal

Fibo has produced panels in Lyngdal, Norway since 1952.

In 2007 a new factory was built and in 2017 it was extended and new production- and glueing lines was installed in a 15 million Euro investment.

This will increase Fibo's production capacity and reduce impact on the environment even more than before. A crucial choise to be a part of future sustainable growth.