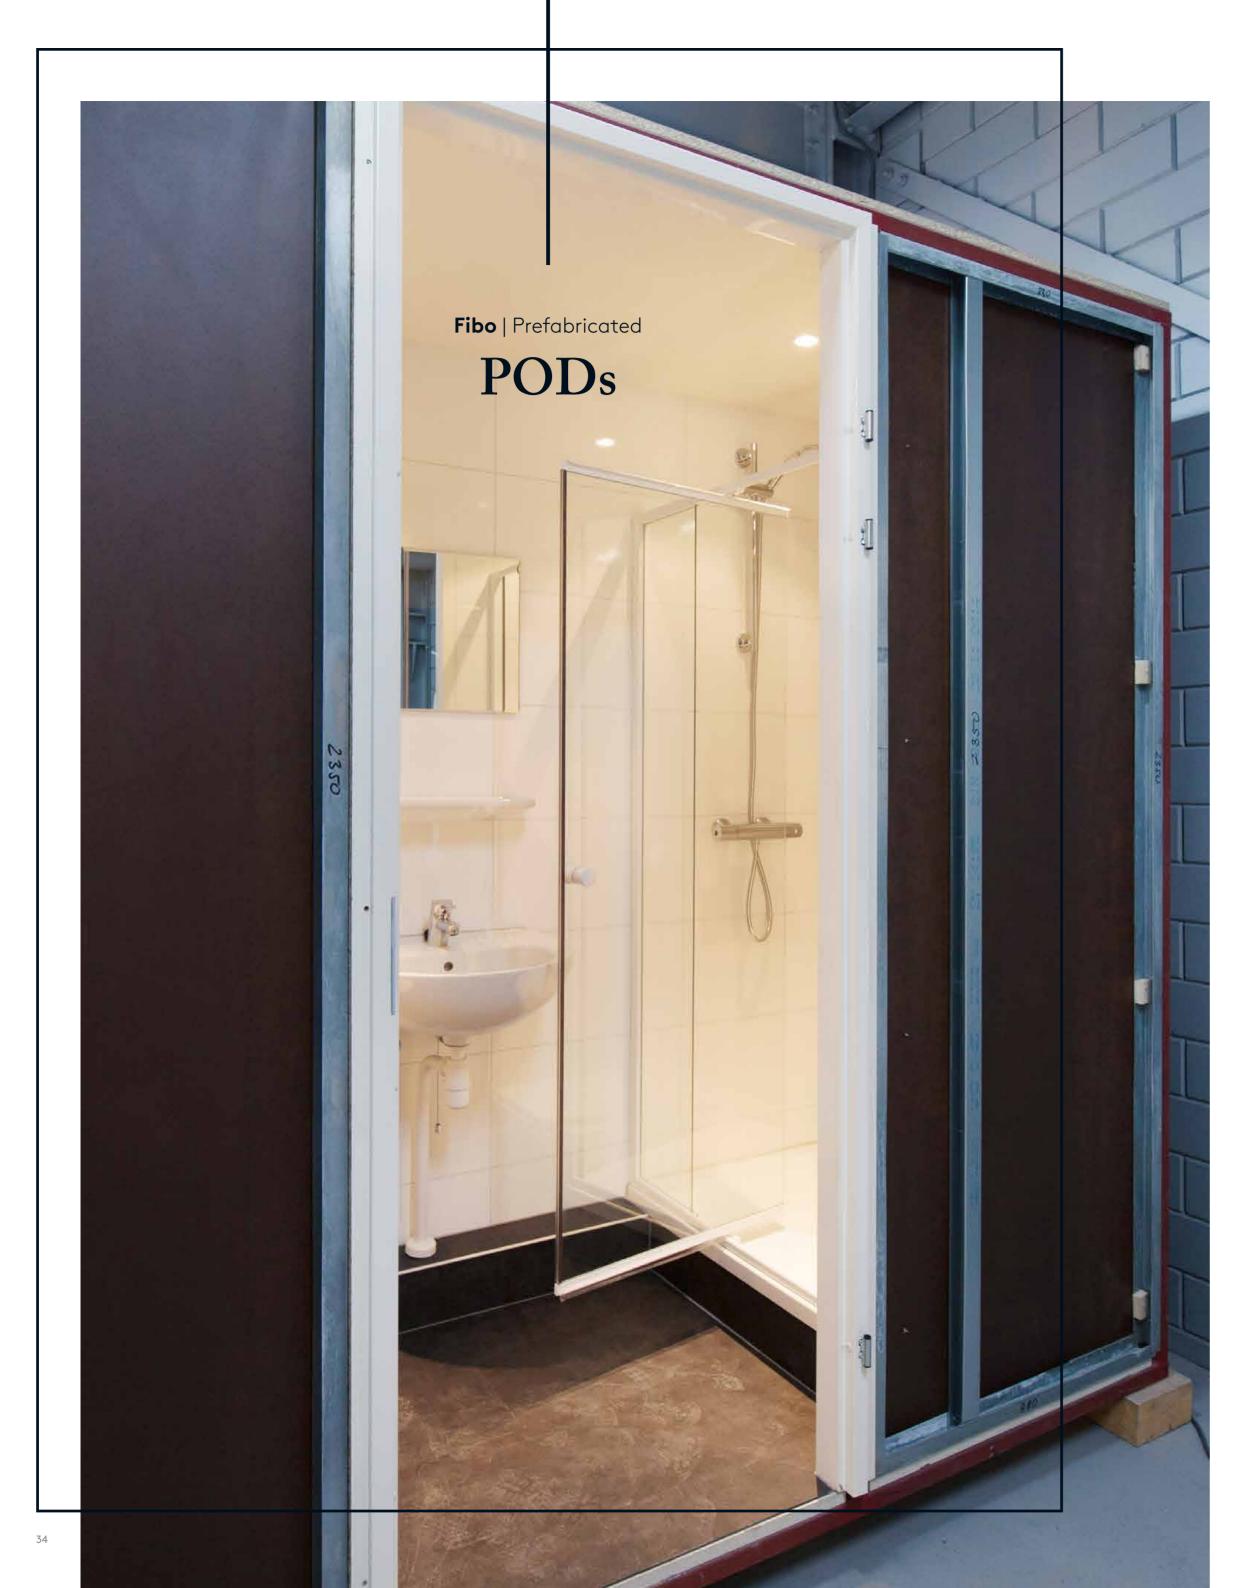

o investment.

This will increase Fibo's production capacity and reduce impact on the environment even more than before. A crucial choise to be a part of future sustainable growth.



### **Profile Assortment**

All profiles are 2400 mm lona The aluminum strips are delivered pre-drilled, milled and individually packed.



Combi profile

ART. 163901

ART. 163128



Fibo | Wall System

ETAG 022 Approved sealants: Fibo Seal, Fugger Seal All, Soudaseal 215 LM, CT1, Optimera Bathroom Seal and Casco Aquaseal.



















































































### Petrol stations

















Fibo | Commercial environment

and a second

## Garages & Industry











Fibo | Residential buildings

### Private bathrooms





















































# A smart way to transform your wall

Find more on **fibosystem.com** 

#### Fibo AS

Industriveien 2 N- 4580 Lyngdal Norway Tlf.: +47 38 34 33 00 E-post: info@fibosystem.com www.fibosystem.com