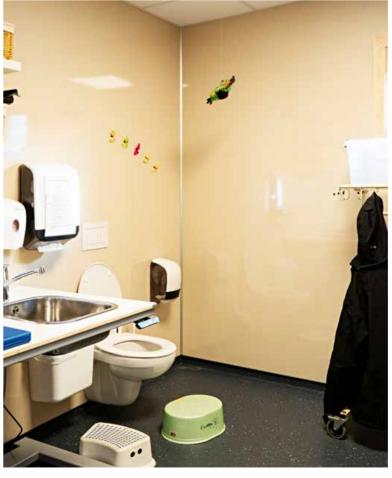

EP.00 Fire class D-s1.d0



PEFC









#### Fibo The Fibo factory in Lyngdal





Fibo has produced panels in Lyngdal, Norway since 1952.

In 2007 a new factory was built and in 2017 it was extended and new production- and glueing lines was installed in a 15 million Euro investment.

This will increase Fibo's production capacity and reduce impact on the environment even more than before. A crucial choise to be a part of future sustainable growth.



### **Profile Assortment**

All profiles are 2400 mm lona The aluminum strips are delivered pre-drilled, milled and individually packed.



Combi profile

ART. 163901

ART. 163128



Fibo | Wall System

ETAG 022 Approved sealants: Fibo Seal, Fugger Seal All, Soudaseal 215 LM, CT1, Optimera Bathroom Seal and Casco Aquaseal.



















































































### Petrol stations

















Fibo | Commercial environment

and a second

## Garages & Industry











Fibo | Residential buildings

### Private bathrooms





















































# A smart way to transform your wall

Find more on **fibosystem.com** 

#### Fibo AS

Industriveien 2 N- 4580 Lyngdal Norway Tlf.: +47 38 34 33 00 E-post: info@fibosystem.com www.fibosystem.com