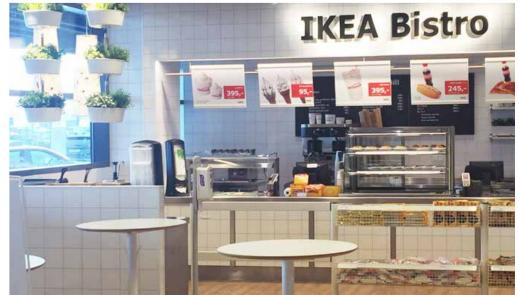

#### Fibo The Fibo factory in Lyngdal





Fibo has produced panels in Lyngdal, Norway since 1952.

In 2007 a new factory was built and in 2017 it was extended and new production- and glueing lines was installed in a 15 million Euro investment.

This will increase Fibo's production capacity and reduce impact on the environment even more than before. A crucial choise to be a part of future sustainable growth.



### **Profile Assortment**

All profiles are 2400 mm lona The aluminum strips are delivered pre-drilled, milled and individually packed.



Combi profile

ART. 163901

ART. 163128



Fibo | Wall System

ETAG 022 Approved sealants: Fibo Seal, Fugger Seal All, Soudaseal 215 LM, CT1, Optimera Bathroom Seal and Casco Aquaseal.



















































































### Petrol stations

















Fibo | Commercial environment

and a second

## Garages & Industry











Fibo | Residential buildings

### Private bathrooms





















































# A smart way to transform your wall

Find more on **fibosystem.com** 

#### Fibo AS

Industriveien 2 N- 4580 Lyngdal Norway Tlf.: +47 38 34 33 00 E-post: info@fibosystem.com www.fibosystem.com