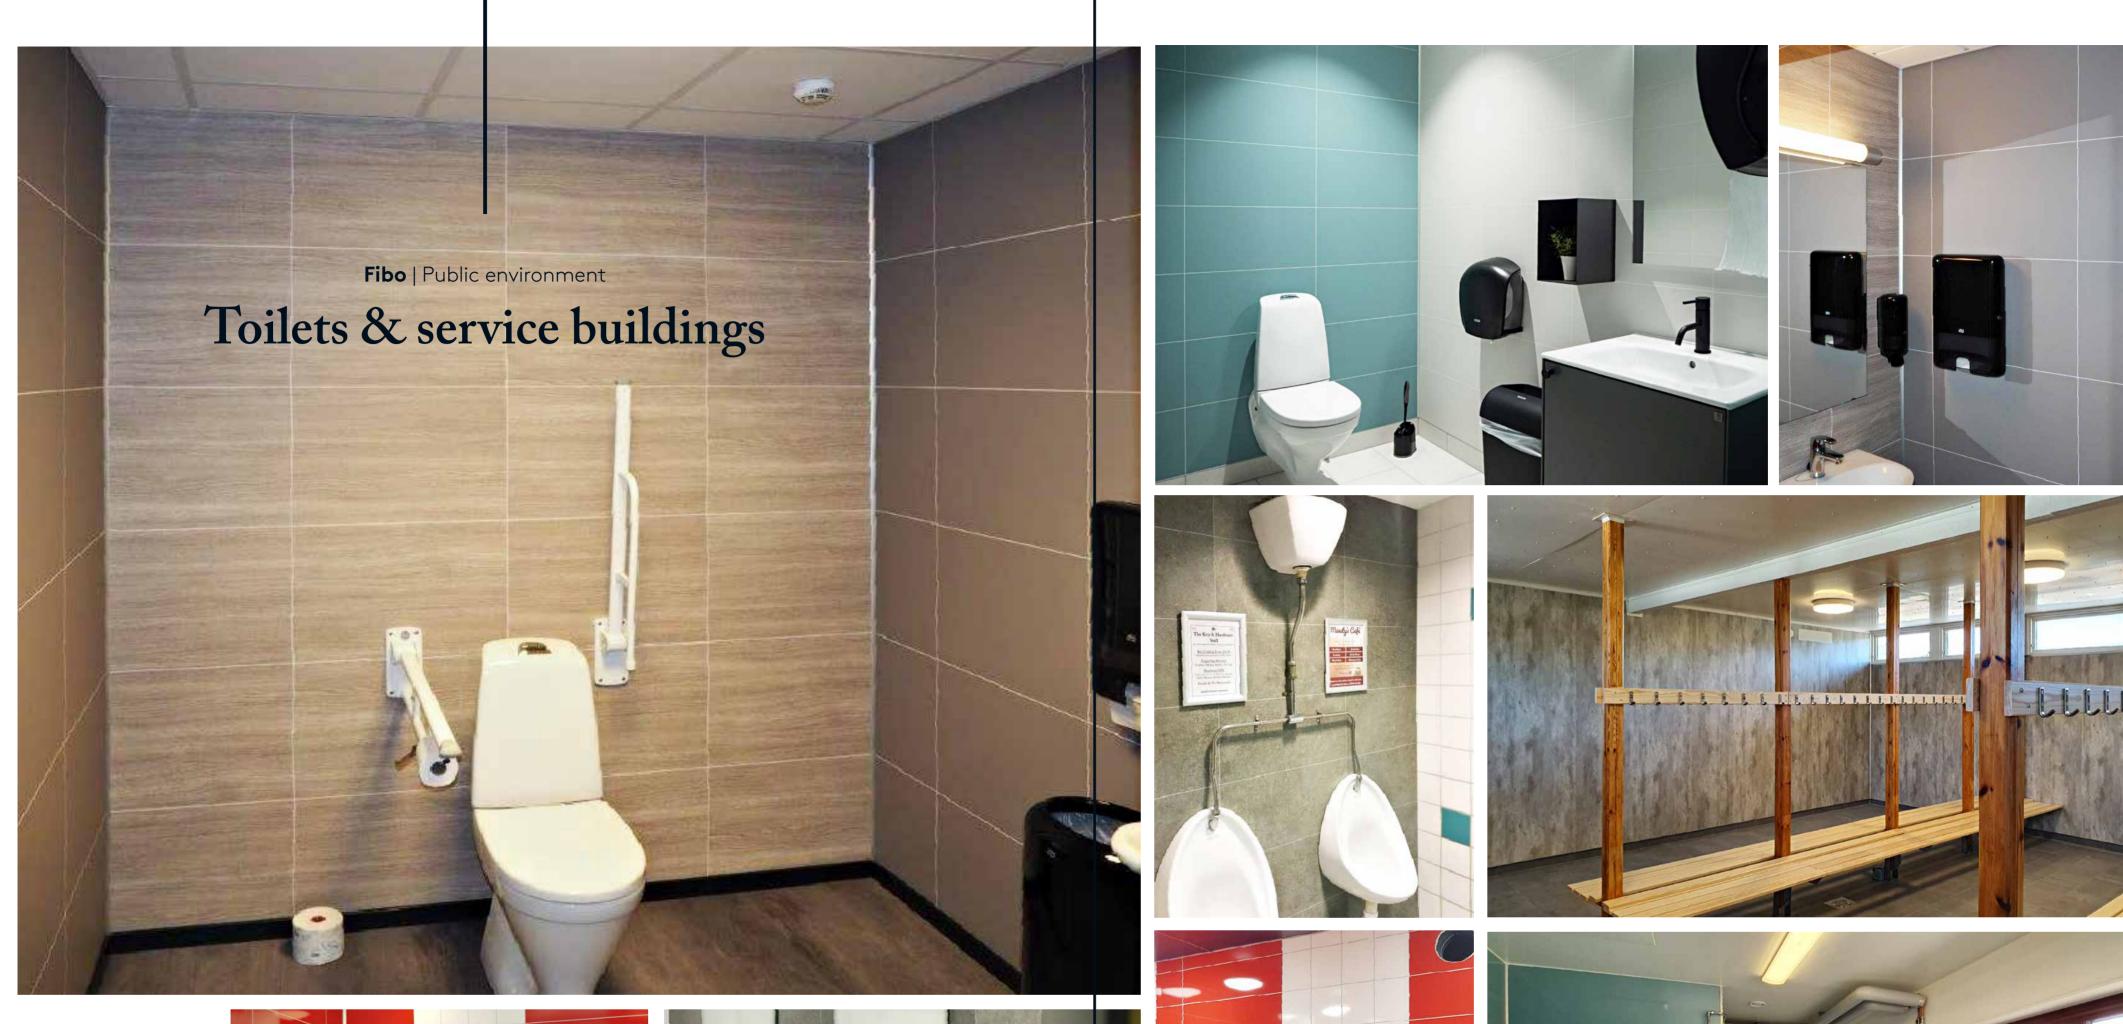

s1.d0



PEFC









#### Fibo The Fibo factory in Lyngdal





Fibo has produced panels in Lyngdal, Norway since 1952.

In 2007 a new factory was built and in 2017 it was extended and new production- and glueing lines was installed in a 15 million Euro investment.

This will increase Fibo's production capacity and reduce impact on the environment even more than before. A crucial choise to be a part of future sustainable growth.



### **Profile Assortment**

All profiles are 2400 mm lona The aluminum strips are delivered pre-drilled, milled and individually packed.



Combi profile

ART. 163901

ART. 163128



Fibo | Wall System

ETAG 022 Approved sealants: Fibo Seal, Fugger Seal All, Soudaseal 215 LM, CT1, Optimera Bathroom Seal and Casco Aquaseal.



















































































### Petrol stations

















Fibo | Commercial environment

and a second

## Garages & Industry











Fibo | Residential buildings

### Private bathrooms





















































# A smart way to transform your wall

Find more on **fibosystem.com** 

#### Fibo AS

Industriveien 2 N- 4580 Lyngdal Norway Tlf.: +47 38 34 33 00 E-post: info@fibosystem.com www.fibosystem.com