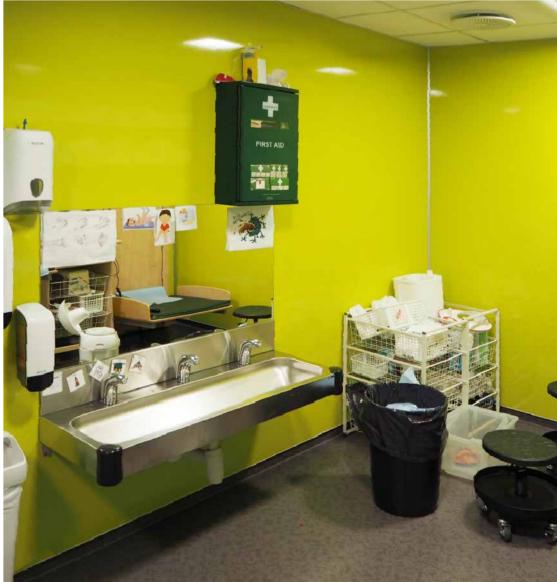

P.00 Fire class D-s1.d0



PEFC









#### Fibo The Fibo factory in Lyngdal





Fibo has produced panels in Lyngdal, Norway since 1952.

In 2007 a new factory was built and in 2017 it was extended and new production- and glueing lines was installed in a 15 million Euro investment.

This will increase Fibo's production capacity and reduce impact on the environment even more than before. A crucial choise to be a part of future sustainable growth.



### **Profile Assortment**

All profiles are 2400 mm lona The aluminum strips are delivered pre-drilled, milled and individually packed.



Combi profile

ART. 163901

ART. 163128



Fibo | Wall System

ETAG 022 Approved sealants: Fibo Seal, Fugger Seal All, Soudaseal 215 LM, CT1, Optimera Bathroom Seal and Casco Aquaseal.



















































































### Petrol stations

















Fibo | Commercial environment

and a second

## Garages & Industry











Fibo | Residential buildings

### Private bathrooms





















































# A smart way to transform your wall

Find more on **fibosystem.com** 

#### Fibo AS

Industriveien 2 N- 4580 Lyngdal Norway Tlf.: +47 38 34 33 00 E-post: info@fibosystem.com www.fibosystem.com