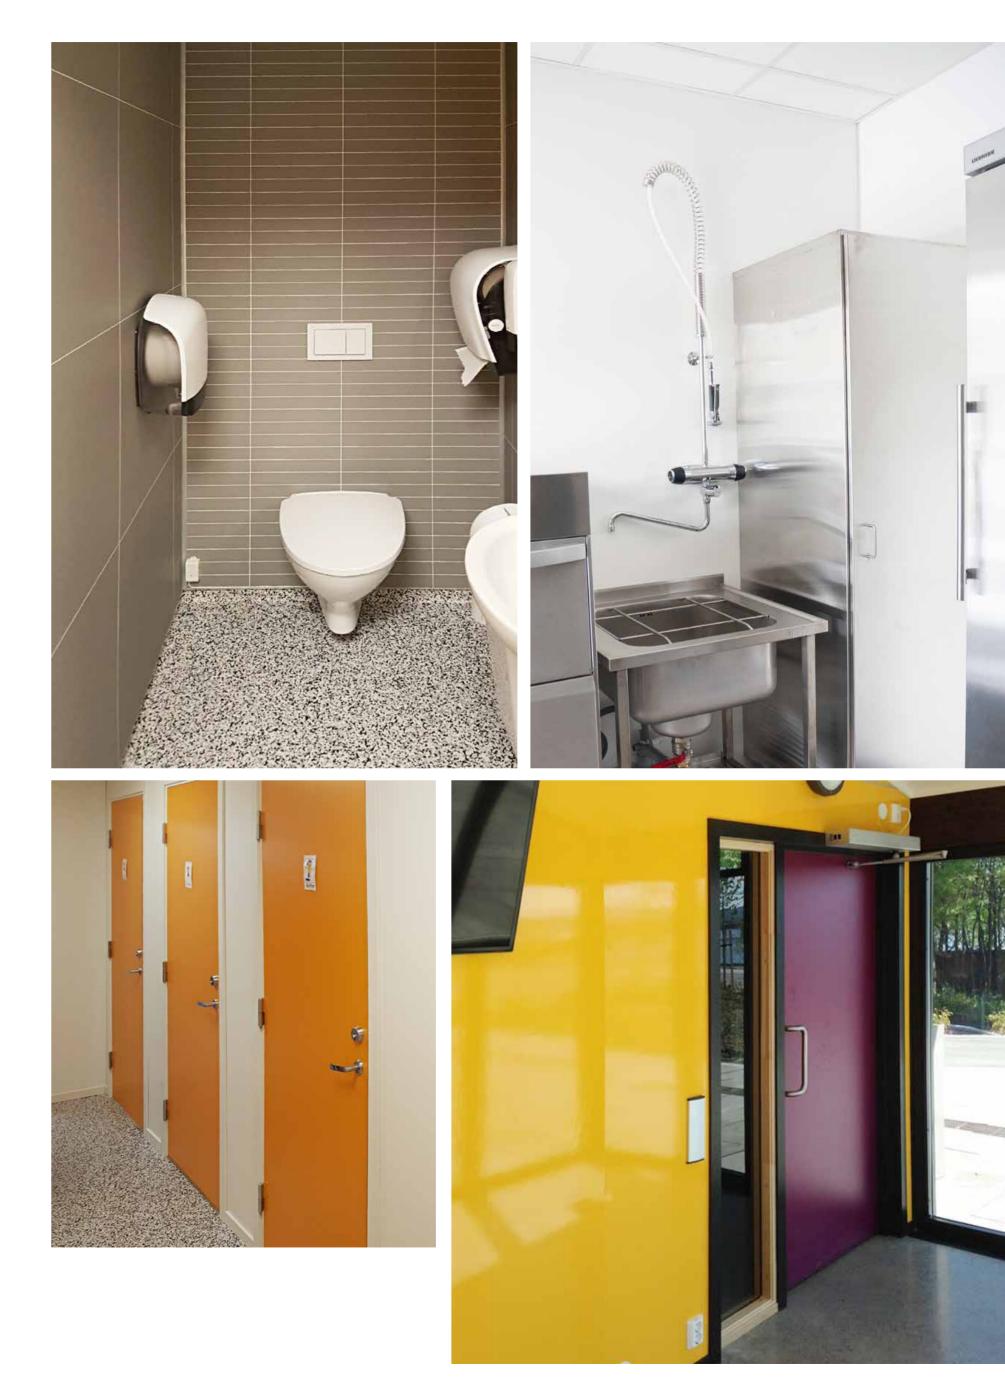

### Fibo Wall System

Great looking and longer lasting wall solutions that save you from time and money!

Design your walls using high quality wall panels from Fibo. The Fibo wall system makes the work involving plastering, membrane and tiles redundant. Combine panels from our different collections to suit you or your clients style.

Standard panels are sized 600mm x 2400mm and can be mounted directly onto stud work, existing walls or on top of tiles. The strong

laminate surface can withstand both direct water and large temperature fluctuations and panels are easy to clean, require very low maintenance and have a 15 year warranty.

#### The product Reasons why to choose Fibo

- Quick and easy to install
- Mount directly onto stud work, existing walls or on top of tiles
- Low maintenance and easy to clean
- No grouting required
- Invisible joints with our unique Aqaulock System
- 15 year warranty