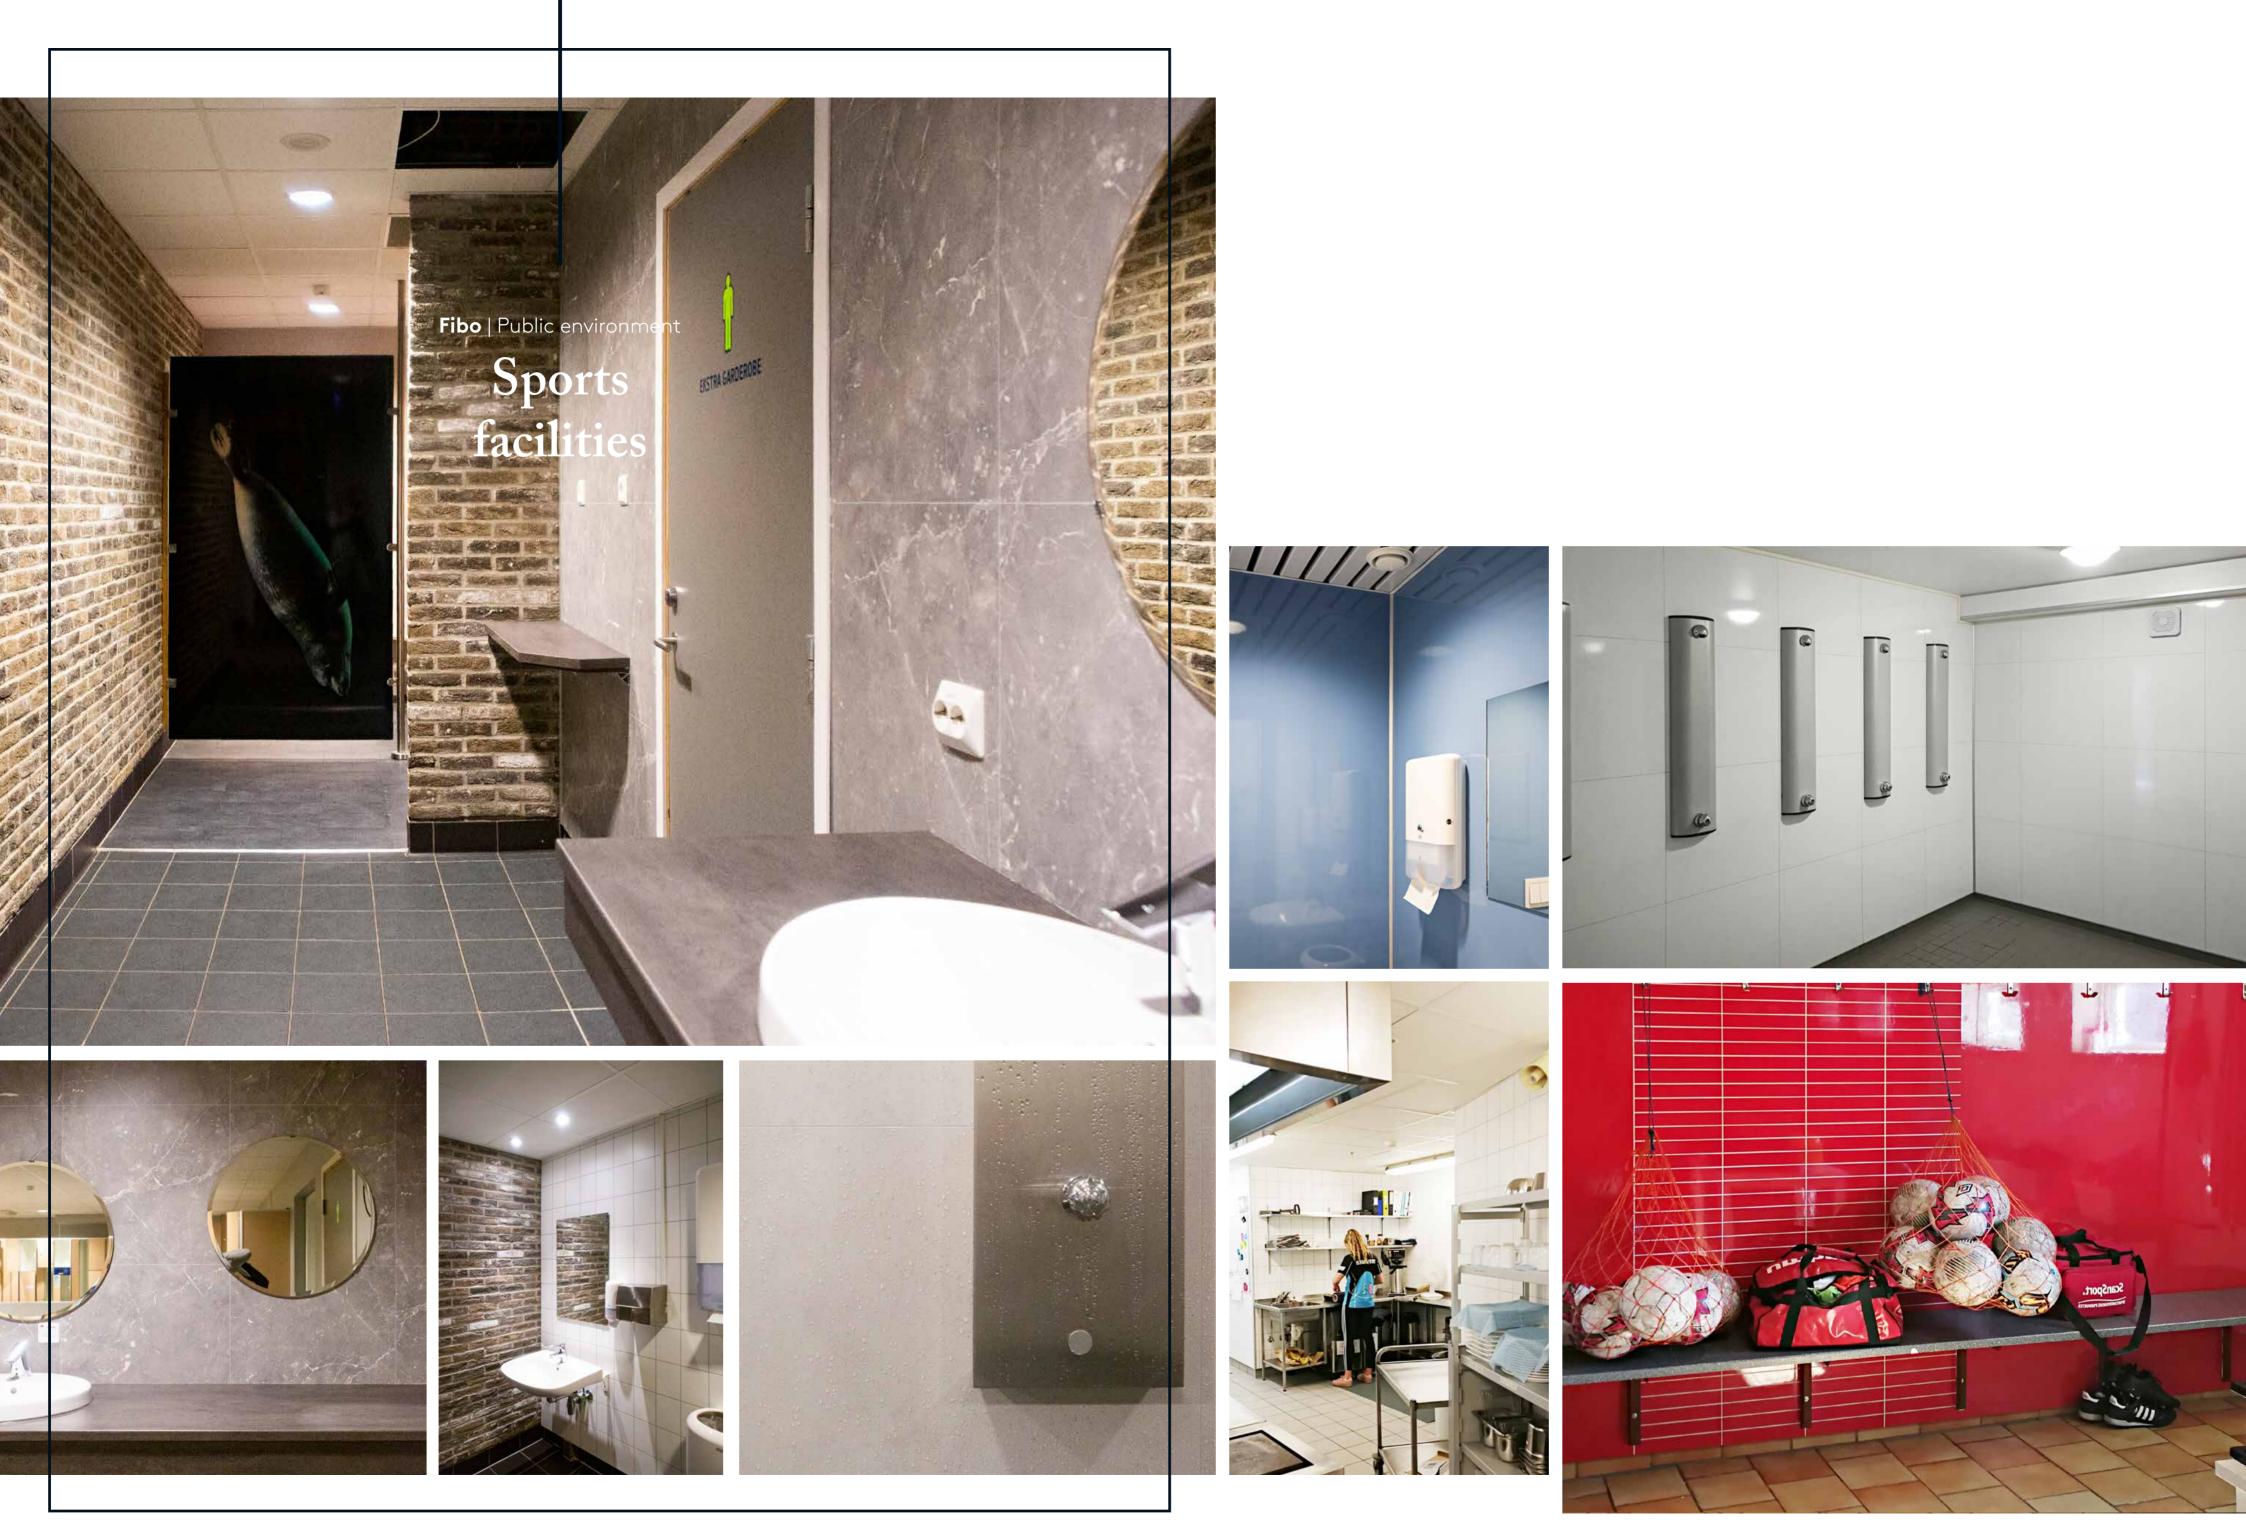

D-s1.d0



PEFC









#### Fibo The Fibo factory in Lyngdal





Fibo has produced panels in Lyngdal, Norway since 1952.

In 2007 a new factory was built and in 2017 it was extended and new production- and glueing lines was installed in a 15 million Euro investment.

This will increase Fibo's production capacity and reduce impact on the environment even more than before. A crucial choise to be a part of future sustainable growth.



### **Profile Assortment**

All profiles are 2400 mm lona The aluminum strips are delivered pre-drilled, milled and individually packed.



Combi profile

ART. 163901

ART. 163128



Fibo | Wall System

ETAG 022 Approved sealants: Fibo Seal, Fugger Seal All, Soudaseal 215 LM, CT1, Optimera Bathroom Seal and Casco Aquaseal.



















































































### Petrol stations

















Fibo | Commercial environment

and a second

## Garages & Industry











Fibo | Residential buildings

### Private bathrooms





















































# A smart way to transform your wall

Find more on **fibosystem.com** 

#### Fibo AS

Industriveien 2 N- 4580 Lyngdal Norway Tlf.: +47 38 34 33 00 E-post: info@fibosystem.com www.fibosystem.com