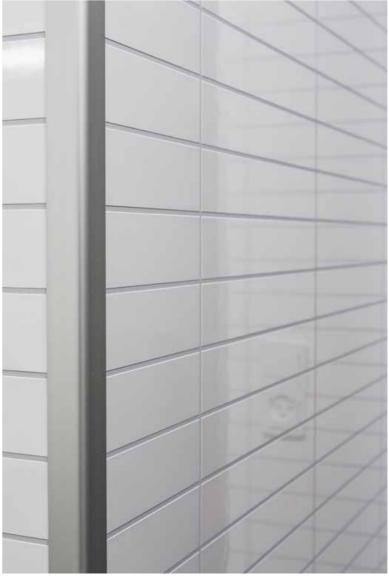

### **Profile Assortment**

All profiles are 2400 mm lona The aluminum strips are delivered pre-drilled, milled and individually packed.

Combi profile

ART. 163901

ART. 163128

Fibo | Wall System

ETAG 022 Approved sealants: Fibo Seal, Fugger Seal All, Soudaseal 215 LM, CT1, Optimera Bathroom Seal and Casco Aquaseal.