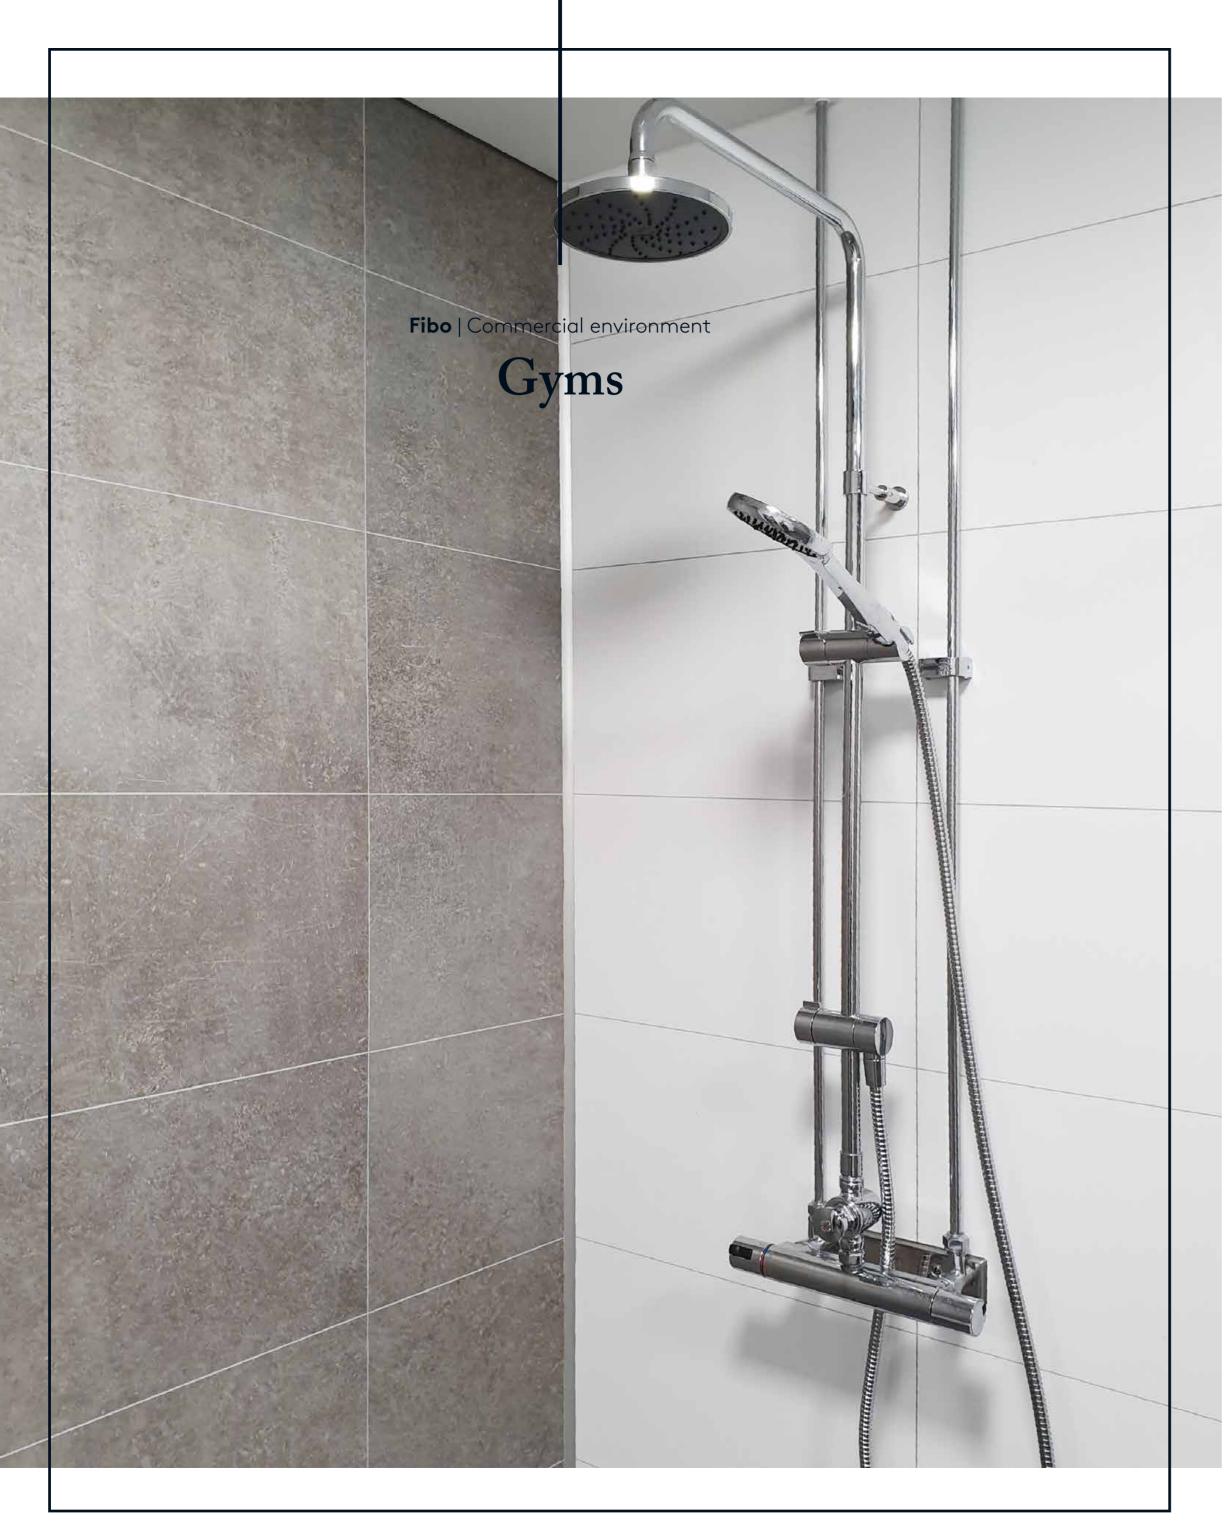

EFC









#### Fibo The Fibo factory in Lyngdal





Fibo has produced panels in Lyngdal, Norway since 1952.

In 2007 a new factory was built and in 2017 it was extended and new production- and glueing lines was installed in a 15 million Euro investment.

This will increase Fibo's production capacity and reduce impact on the environment even more than before. A crucial choise to be a part of future sustainable growth.



### **Profile Assortment**

All profiles are 2400 mm lona The aluminum strips are delivered pre-drilled, milled and individually packed.



Combi profile

ART. 163901

ART. 163128



Fibo | Wall System

ETAG 022 Approved sealants: Fibo Seal, Fugger Seal All, Soudaseal 215 LM, CT1, Optimera Bathroom Seal and Casco Aquaseal.



















































































### Petrol stations

















Fibo | Commercial environment

and a second

## Garages & Industry











Fibo | Residential buildings

### Private bathrooms





















































# A smart way to transform your wall

Find more on **fibosystem.com** 

#### Fibo AS

Industriveien 2 N- 4580 Lyngdal Norway Tlf.: +47 38 34 33 00 E-post: info@fibosystem.com www.fibosystem.com