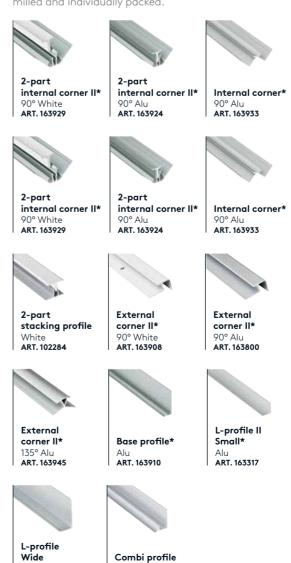

### **Profile Assortment**

All profiles are 2400 mm lona The aluminum strips are delivered pre-drilled, milled and individually packed.

Combi profile

ART. 163901

ART. 163128

Fibo | Wall System

ETAG 022 Approved sealants: Fibo Seal, Fugger Seal All, Soudaseal 215 LM, CT1, Optimera Bathroom Seal and Casco Aquaseal.