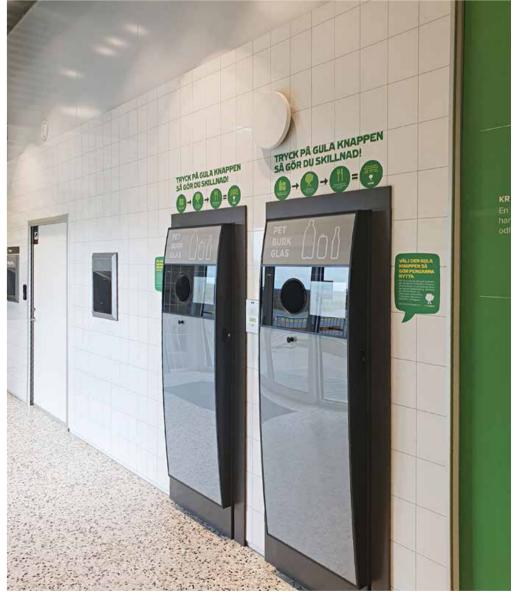

#### Fibo The Fibo factory in Lyngdal





Fibo has produced panels in Lyngdal, Norway since 1952.

In 2007 a new factory was built and in 2017 it was extended and new production- and glueing lines was installed in a 15 million Euro investment.

This will increase Fibo's production capacity and reduce impact on the environment even more than before. A crucial choise to be a part of future sustainable growth.



### **Profile Assortment**

All profiles are 2400 mm lona The aluminum strips are delivered pre-drilled, milled and individually packed.



Combi profile

ART. 163901

ART. 163128



Fibo | Wall System

ETAG 022 Approved sealants: Fibo Seal, Fugger Seal All, Soudaseal 215 LM, CT1, Optimera Bathroom Seal and Casco Aquaseal.



















































































### Petrol stations

















Fibo | Commercial environment

and a second

## Garages & Industry











Fibo | Residential buildings

### Private bathrooms





















































# A smart way to transform your wall

Find more on **fibosystem.com** 

#### Fibo AS

Industriveien 2 N- 4580 Lyngdal Norway Tlf.: +47 38 34 33 00 E-post: info@fibosystem.com www.fibosystem.com