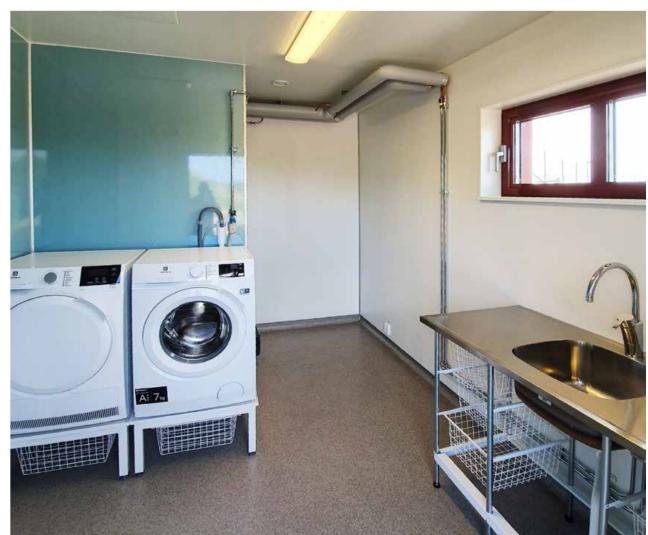

PEFC









#### Fibo The Fibo factory in Lyngdal





Fibo has produced panels in Lyngdal, Norway since 1952.

In 2007 a new factory was built and in 2017 it was extended and new production- and glueing lines was installed in a 15 million Euro investment.

This will increase Fibo's production capacity and reduce impact on the environment even more than before. A crucial choise to be a part of future sustainable growth.



### **Profile Assortment**

All profiles are 2400 mm lona The aluminum strips are delivered pre-drilled, milled and individually packed.



Combi profile

ART. 163901

ART. 163128



Fibo | Wall System

ETAG 022 Approved sealants: Fibo Seal, Fugger Seal All, Soudaseal 215 LM, CT1, Optimera Bathroom Seal and Casco Aquaseal.



















































































### Petrol stations

















Fibo | Commercial environment

and a second

## Garages & Industry











Fibo | Residential buildings

### Private bathrooms





















































# A smart way to transform your wall

Find more on **fibosystem.com** 

#### Fibo AS

Industriveien 2 N- 4580 Lyngdal Norway Tlf.: +47 38 34 33 00 E-post: info@fibosystem.com www.fibosystem.com