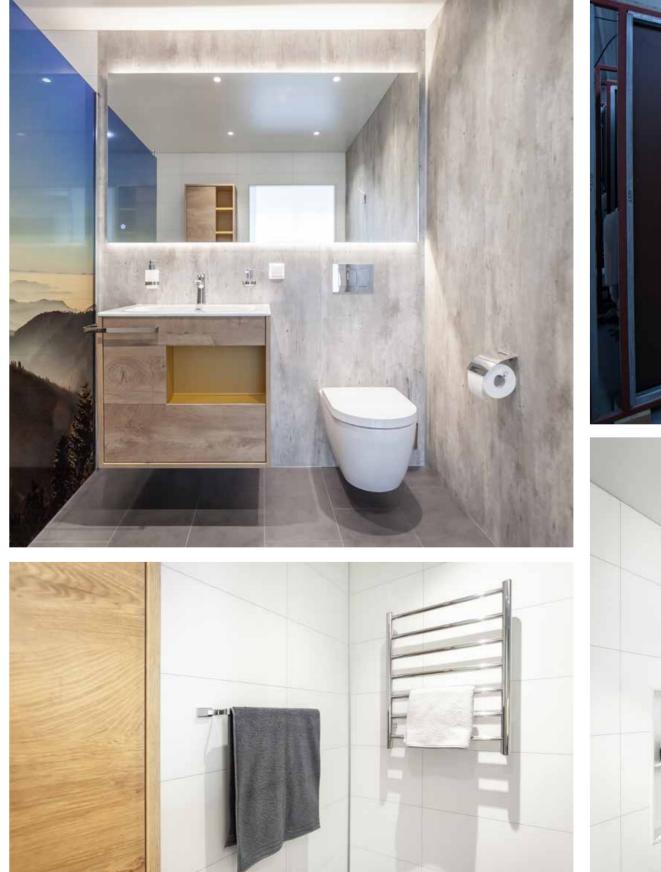

vestment.

This will increase Fibo's production capacity and reduce impact on the environment even more than before. A crucial choise to be a part of future sustainable growth.



### **Profile Assortment**

All profiles are 2400 mm lona The aluminum strips are delivered pre-drilled, milled and individually packed.



Combi profile

ART. 163901

ART. 163128



Fibo | Wall System

ETAG 022 Approved sealants: Fibo Seal, Fugger Seal All, Soudaseal 215 LM, CT1, Optimera Bathroom Seal and Casco Aquaseal.



















































































### Petrol stations

















Fibo | Commercial environment

and a second

## Garages & Industry











Fibo | Residential buildings

### Private bathrooms





















































# A smart way to transform your wall

Find more on **fibosystem.com** 

#### Fibo AS

Industriveien 2 N- 4580 Lyngdal Norway Tlf.: +47 38 34 33 00 E-post: info@fibosystem.com www.fibosystem.com