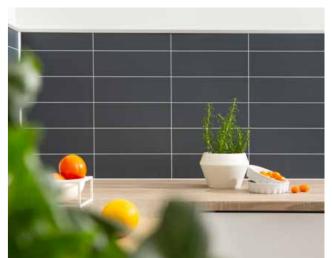

### Fibo Wall System

Great looking and longer lasting wall solutions that save you from time and money!

Design your walls using high quality wall panels from Fibo. The Fibo wall system makes the work involving plastering, membrane and tiles redundant. Combine panels from our different collections to suit you or your clients style.

Standard panels are sized 600mm x 2400mm and can be mounted directly onto stud work, existing walls or on top of tiles. The strong

laminate surface can withstand both direct water and large temperature fluctuations and panels are easy to clean, require very low maintenance and have a 15 year warranty.