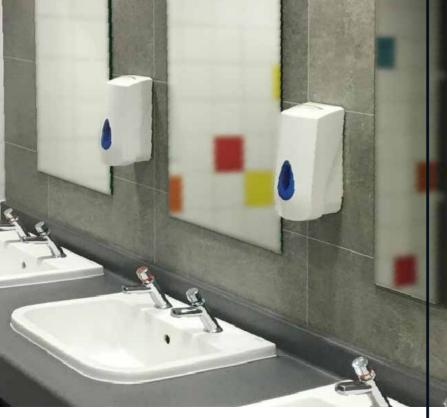

0



PEFC









#### Fibo The Fibo factory in Lyngdal





Fibo has produced panels in Lyngdal, Norway since 1952.

In 2007 a new factory was built and in 2017 it was extended and new production- and glueing lines was installed in a 15 million Euro investment.

This will increase Fibo's production capacity and reduce impact on the environment even more than before. A crucial choise to be a part of future sustainable growth.



### **Profile Assortment**

All profiles are 2400 mm lona The aluminum strips are delivered pre-drilled, milled and individually packed.



Combi profile

ART. 163901

ART. 163128



Fibo | Wall System

ETAG 022 Approved sealants: Fibo Seal, Fugger Seal All, Soudaseal 215 LM, CT1, Optimera Bathroom Seal and Casco Aquaseal.



















































































### Petrol stations

















Fibo | Commercial environment

and a second

## Garages & Industry











Fibo | Residential buildings

### Private bathrooms





















































# A smart way to transform your wall

Find more on **fibosystem.com** 

#### Fibo AS

Industriveien 2 N- 4580 Lyngdal Norway Tlf.: +47 38 34 33 00 E-post: info@fibosystem.com www.fibosystem.com