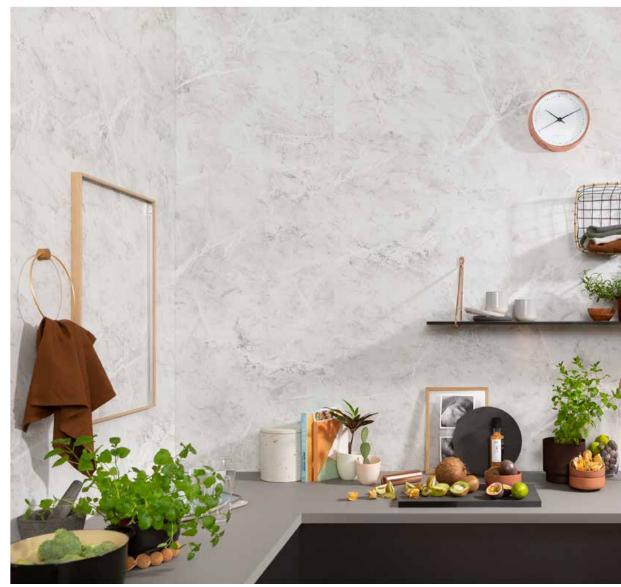

### Fibo Wall System

Great looking and longer lasting wall solutions that save you from time and money!

Design your walls using high quality wall panels from Fibo. The Fibo wall system makes the work involving plastering, membrane and tiles redundant. Combine panels from our different collections to suit you or your clients style.

Standard panels are sized 600mm x 2400mm and can be mounted directly onto stud work, existing walls or on top of tiles. The strong

laminate surface can withstand both direct water and large temperature fluctuations and panels are easy to clean, require very low maintenance and have a 15 year warranty.