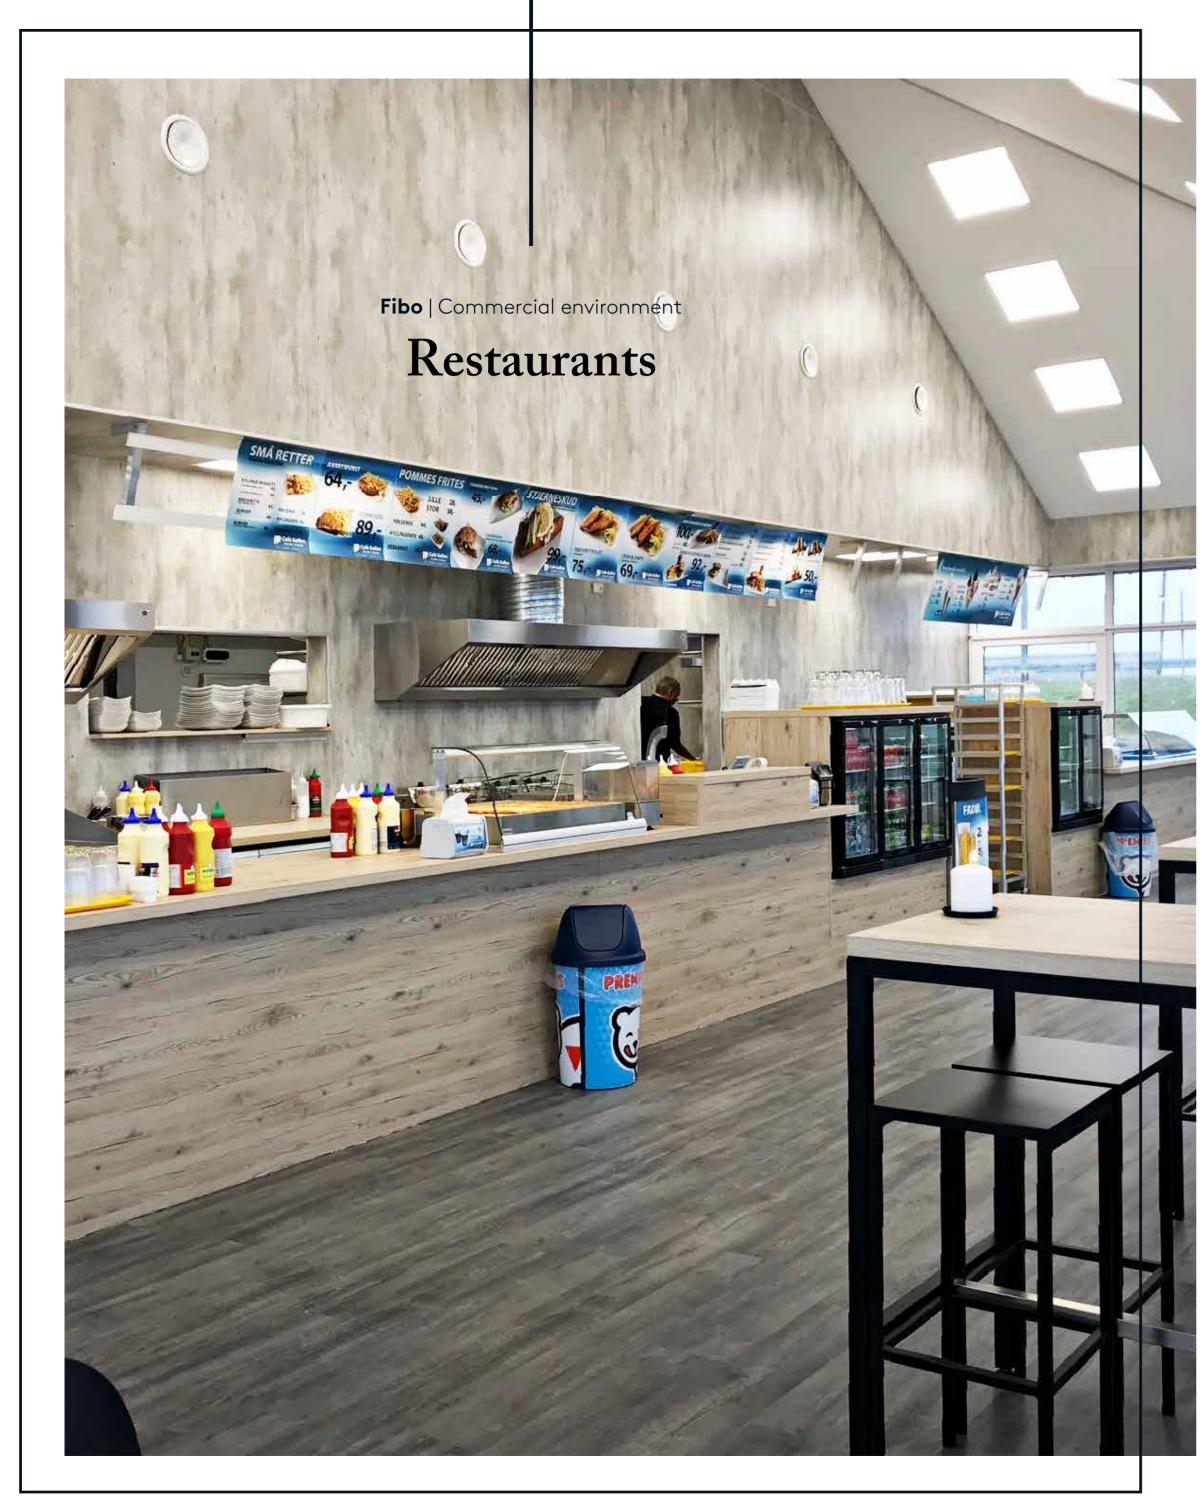

o factory in Lyngdal





Fibo has produced panels in Lyngdal, Norway since 1952.

In 2007 a new factory was built and in 2017 it was extended and new production- and glueing lines was installed in a 15 million Euro investment.

This will increase Fibo's production capacity and reduce impact on the environment even more than before. A crucial choise to be a part of future sustainable growth.



### **Profile Assortment**

All profiles are 2400 mm lona The aluminum strips are delivered pre-drilled, milled and individually packed.



Combi profile

ART. 163901

ART. 163128



Fibo | Wall System

ETAG 022 Approved sealants: Fibo Seal, Fugger Seal All, Soudaseal 215 LM, CT1, Optimera Bathroom Seal and Casco Aquaseal.



















































































### Petrol stations

















Fibo | Commercial environment

and a second

## Garages & Industry











Fibo | Residential buildings

### Private bathrooms





















































# A smart way to transform your wall

Find more on **fibosystem.com** 

#### Fibo AS

Industriveien 2 N- 4580 Lyngdal Norway Tlf.: +47 38 34 33 00 E-post: info@fibosystem.com www.fibosystem.com