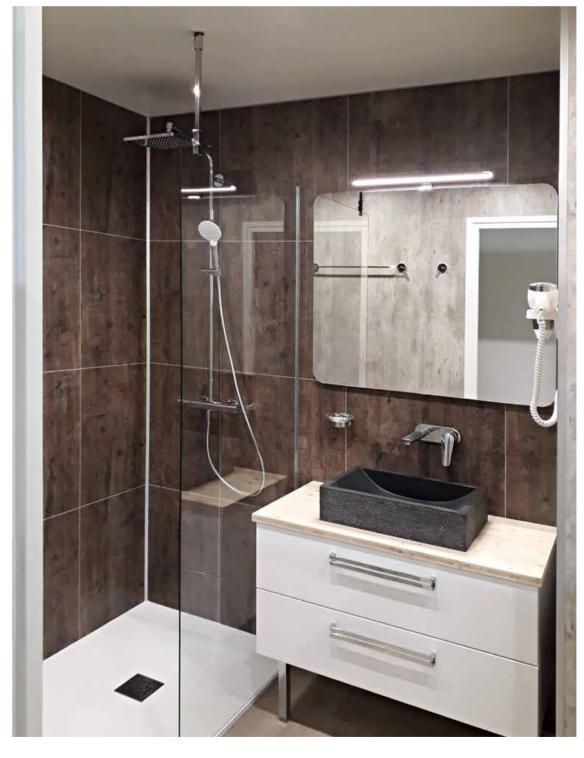

Euro investment.

This will increase Fibo's production capacity and reduce impact on the environment even more than before. A crucial choise to be a part of future sustainable growth.



### **Profile Assortment**

All profiles are 2400 mm lona The aluminum strips are delivered pre-drilled, milled and individually packed.



Combi profile

ART. 163901

ART. 163128



Fibo | Wall System

ETAG 022 Approved sealants: Fibo Seal, Fugger Seal All, Soudaseal 215 LM, CT1, Optimera Bathroom Seal and Casco Aquaseal.



















































































### Petrol stations

















Fibo | Commercial environment

and a second

## Garages & Industry











Fibo | Residential buildings

### Private bathrooms





















































# A smart way to transform your wall

Find more on **fibosystem.com** 

#### Fibo AS

Industriveien 2 N- 4580 Lyngdal Norway Tlf.: +47 38 34 33 00 E-post: info@fibosystem.com www.fibosystem.com