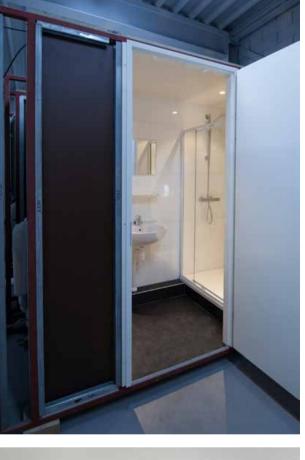

### Fibo Wall System

Great looking and longer lasting wall solutions that save you from time and money!

Design your walls using high quality wall panels from Fibo. The Fibo wall system makes the work involving plastering, membrane and tiles redundant. Combine panels from our different collections to suit you or your clients style.

Standard panels are sized 600mm x 2400mm and can be mounted directly onto stud work, existing walls or on top of tiles. The strong

laminate surface can withstand both direct water and large temperature fluctuations and panels are easy to clean, require very low maintenance and have a 15 year warranty.

#### The product Reasons why to choose Fibo

- Quick and easy to install
- Mount directly onto stud work, existing walls or on top of tiles
- Low maintenance and easy to clean
- No grouting required
- Invisible joints with our unique Aqaulock System
- 15 year warranty