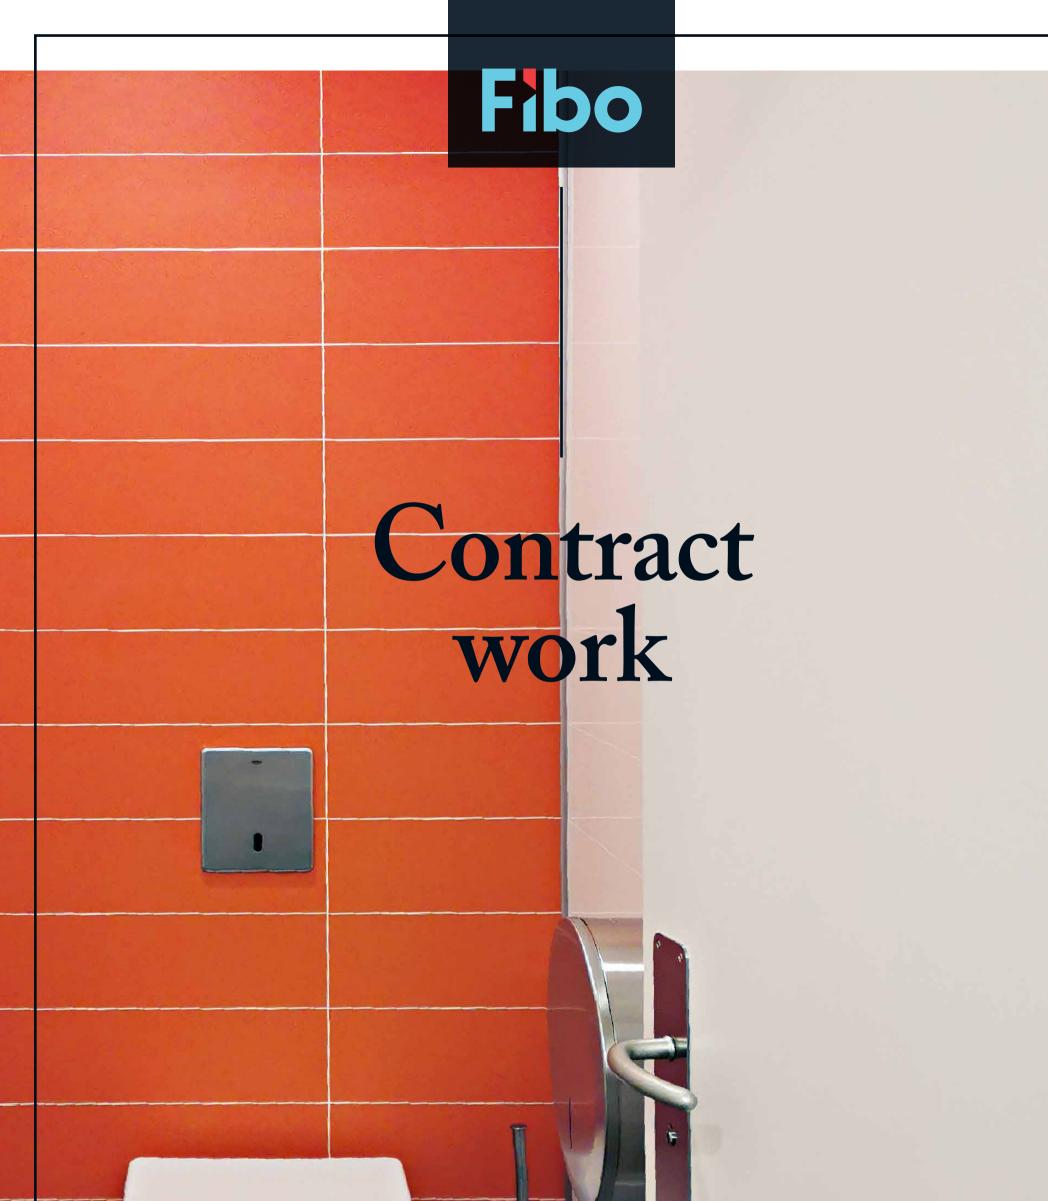

### Fibo Wall System

Great looking and longer lasting wall solutions that save you from time and money!

Design your walls using high quality wall panels from Fibo. The Fibo wall system makes the work involving plastering, membrane and tiles redundant. Combine panels from our different collections to suit you or your clients style.

Standard panels are sized 600mm x 2400mm and can be mounted directly onto stud work, existing walls or on top of tiles. The strong

laminate surface can withstand both direct water and large temperature fluctuations and panels are easy to clean, require very low maintenance and have a 15 year warranty.

#### The product Reasons why to choose Fibo

- Quick and easy to install
- Mount directly onto stud work, existing walls or on top of tiles
- Low maintenance and easy to clean
- No grouting required
- Invisible joints with our unique Aqaulock System
- 15 year warranty