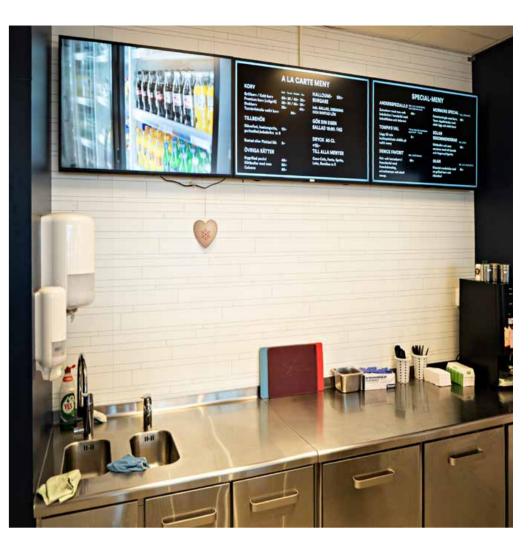

produced panels in Lyngdal, Norway since 1952.

In 2007 a new factory was built and in 2017 it was extended and new production- and glueing lines was installed in a 15 million Euro investment.

This will increase Fibo's production capacity and reduce impact on the environment even more than before. A crucial choise to be a part of future sustainable growth.



### **Profile Assortment**

All profiles are 2400 mm lona The aluminum strips are delivered pre-drilled, milled and individually packed.



Combi profile

ART. 163901

ART. 163128



Fibo | Wall System

ETAG 022 Approved sealants: Fibo Seal, Fugger Seal All, Soudaseal 215 LM, CT1, Optimera Bathroom Seal and Casco Aquaseal.



















































































### Petrol stations

















Fibo | Commercial environment

and a second

## Garages & Industry











Fibo | Residential buildings

### Private bathrooms





















































# A smart way to transform your wall

Find more on **fibosystem.com** 

#### Fibo AS

Industriveien 2 N- 4580 Lyngdal Norway Tlf.: +47 38 34 33 00 E-post: info@fibosystem.com www.fibosystem.com