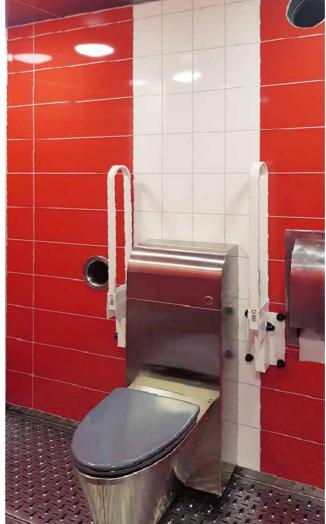

PEFC









#### Fibo The Fibo factory in Lyngdal





Fibo has produced panels in Lyngdal, Norway since 1952.

In 2007 a new factory was built and in 2017 it was extended and new production- and glueing lines was installed in a 15 million Euro investment.

This will increase Fibo's production capacity and reduce impact on the environment even more than before. A crucial choise to be a part of future sustainable growth.



### **Profile Assortment**

All profiles are 2400 mm lona The aluminum strips are delivered pre-drilled, milled and individually packed.



Combi profile

ART. 163901

ART. 163128



Fibo | Wall System

ETAG 022 Approved sealants: Fibo Seal, Fugger Seal All, Soudaseal 215 LM, CT1, Optimera Bathroom Seal and Casco Aquaseal.



















































































### Petrol stations

















Fibo | Commercial environment

and a second

## Garages & Industry











Fibo | Residential buildings

### Private bathrooms





















































# A smart way to transform your wall

Find more on **fibosystem.com** 

#### Fibo AS

Industriveien 2 N- 4580 Lyngdal Norway Tlf.: +47 38 34 33 00 E-post: info@fibosystem.com www.fibosystem.com