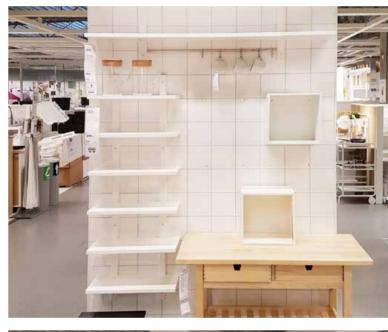

#### Fibo The Fibo factory in Lyngdal





Fibo has produced panels in Lyngdal, Norway since 1952.

In 2007 a new factory was built and in 2017 it was extended and new production- and glueing lines was installed in a 15 million Euro investment.

This will increase Fibo's production capacity and reduce impact on the environment even more than before. A crucial choise to be a part of future sustainable growth.



### **Profile Assortment**

All profiles are 2400 mm lona The aluminum strips are delivered pre-drilled, milled and individually packed.



Combi profile

ART. 163901

ART. 163128



Fibo | Wall System

ETAG 022 Approved sealants: Fibo Seal, Fugger Seal All, Soudaseal 215 LM, CT1, Optimera Bathroom Seal and Casco Aquaseal.



















































































### Petrol stations

















Fibo | Commercial environment

and a second

## Garages & Industry











Fibo | Residential buildings

### Private bathrooms





















































# A smart way to transform your wall

Find more on **fibosystem.com** 

#### Fibo AS

Industriveien 2 N- 4580 Lyngdal Norway Tlf.: +47 38 34 33 00 E-post: info@fibosystem.com www.fibosystem.com