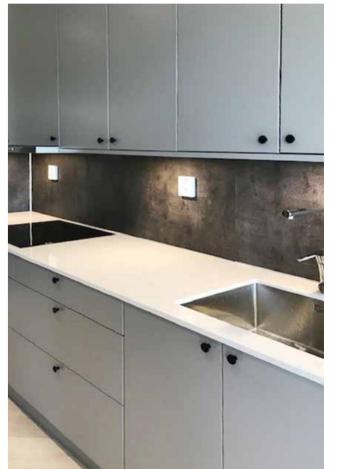

### Fibo Wall System

Great looking and longer lasting wall solutions that save you from time and money!

Design your walls using high quality wall panels from Fibo. The Fibo wall system makes the work involving plastering, membrane and tiles redundant. Combine panels from our different collections to suit you or your clients style.

Standard panels are sized 600mm x 2400mm and can be mounted directly onto stud work, existing walls or on top of tiles. The strong

laminate surface can withstand both direct water and large temperature fluctuations and panels are easy to clean, require very low maintenance and have a 15 year warranty.