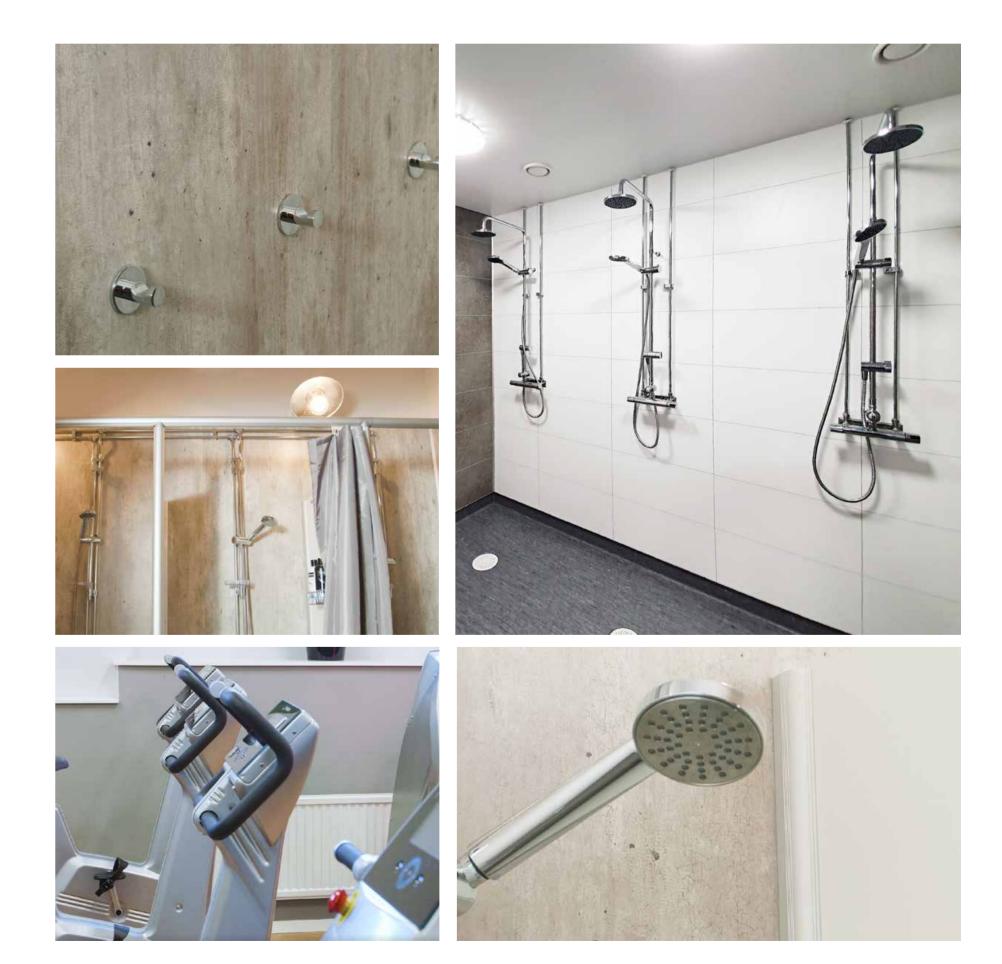

C









#### Fibo The Fibo factory in Lyngdal





Fibo has produced panels in Lyngdal, Norway since 1952.

In 2007 a new factory was built and in 2017 it was extended and new production- and glueing lines was installed in a 15 million Euro investment.

This will increase Fibo's production capacity and reduce impact on the environment even more than before. A crucial choise to be a part of future sustainable growth.



### **Profile Assortment**

All profiles are 2400 mm lona The aluminum strips are delivered pre-drilled, milled and individually packed.



Combi profile

ART. 163901

ART. 163128



Fibo | Wall System

ETAG 022 Approved sealants: Fibo Seal, Fugger Seal All, Soudaseal 215 LM, CT1, Optimera Bathroom Seal and Casco Aquaseal.



















































































### Petrol stations

















Fibo | Commercial environment

and a second

## Garages & Industry











Fibo | Residential buildings

### Private bathrooms





















































# A smart way to transform your wall

Find more on **fibosystem.com** 

#### Fibo AS

Industriveien 2 N- 4580 Lyngdal Norway Tlf.: +47 38 34 33 00 E-post: info@fibosystem.com www.fibosystem.com