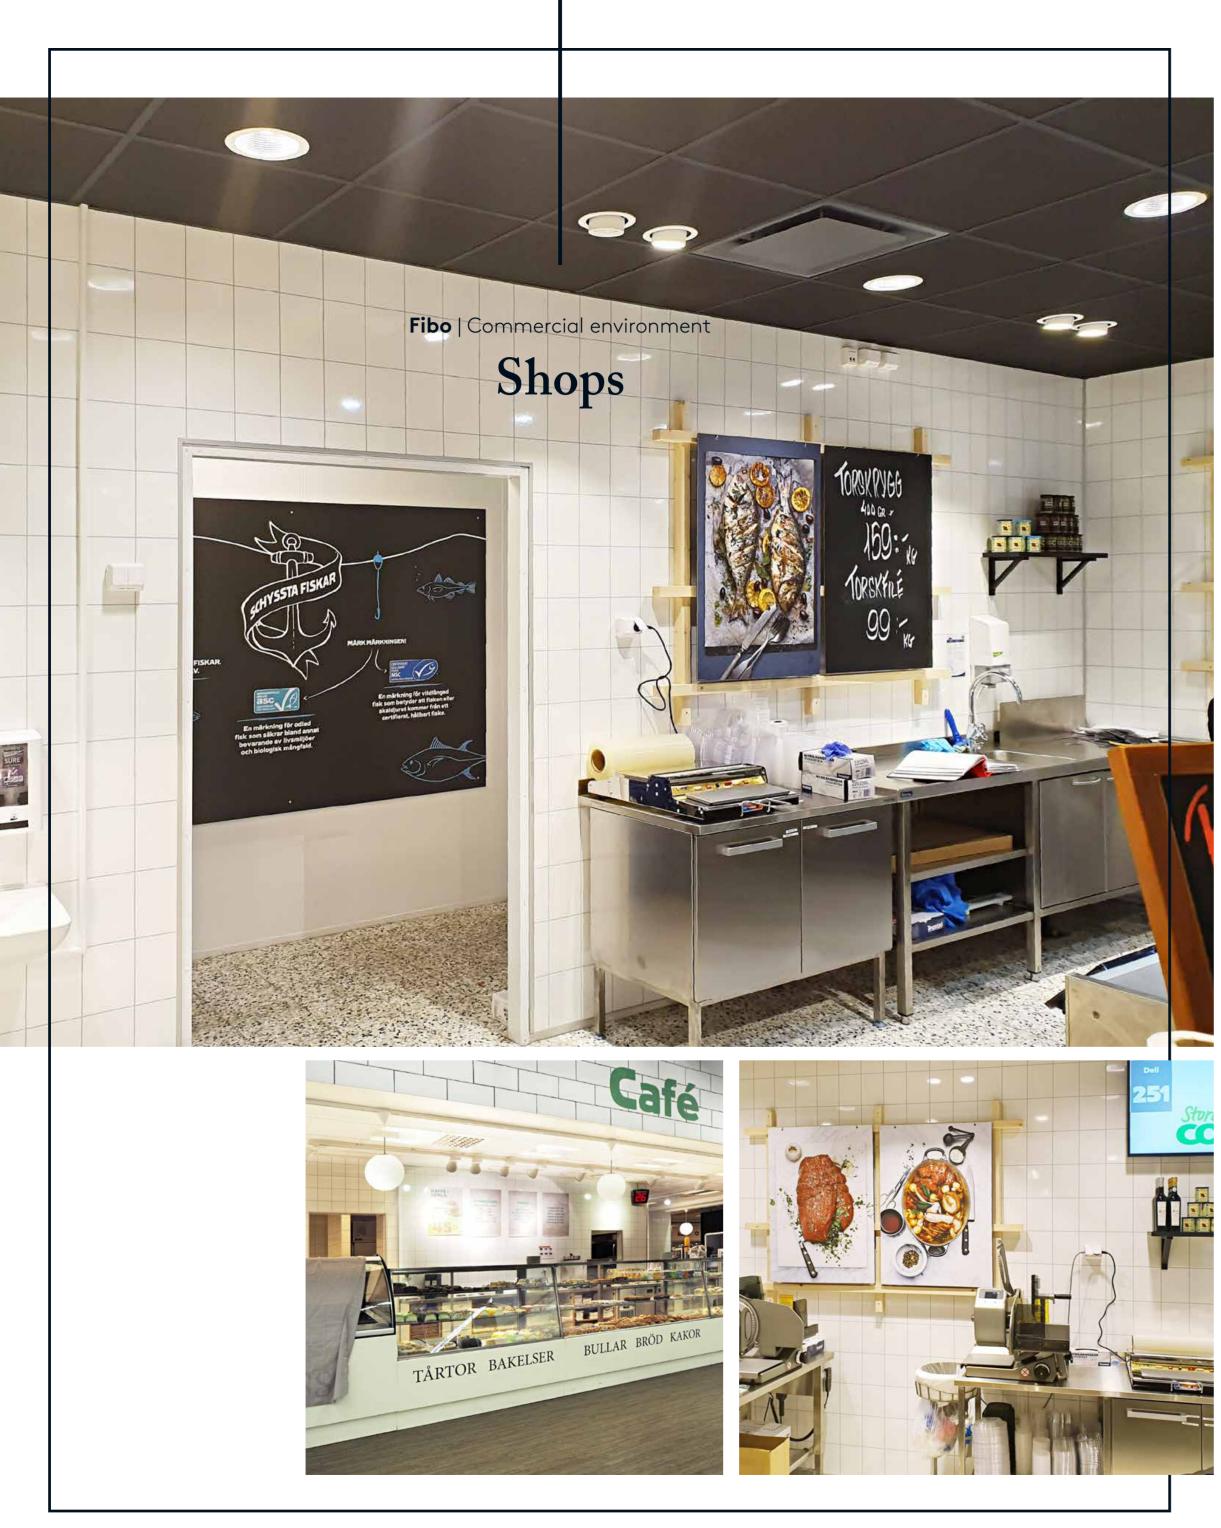

#### Fibo The Fibo factory in Lyngdal





Fibo has produced panels in Lyngdal, Norway since 1952.

In 2007 a new factory was built and in 2017 it was extended and new production- and glueing lines was installed in a 15 million Euro investment.

This will increase Fibo's production capacity and reduce impact on the environment even more than before. A crucial choise to be a part of future sustainable growth.



### **Profile Assortment**

All profiles are 2400 mm lona The aluminum strips are delivered pre-drilled, milled and individually packed.



Combi profile

ART. 163901

ART. 163128



Fibo | Wall System

ETAG 022 Approved sealants: Fibo Seal, Fugger Seal All, Soudaseal 215 LM, CT1, Optimera Bathroom Seal and Casco Aquaseal.



















































































### Petrol stations

















Fibo | Commercial environment

and a second

## Garages & Industry











Fibo | Residential buildings

### Private bathrooms





















































# A smart way to transform your wall

Find more on **fibosystem.com** 

#### Fibo AS

Industriveien 2 N- 4580 Lyngdal Norway Tlf.: +47 38 34 33 00 E-post: info@fibosystem.com www.fibosystem.com