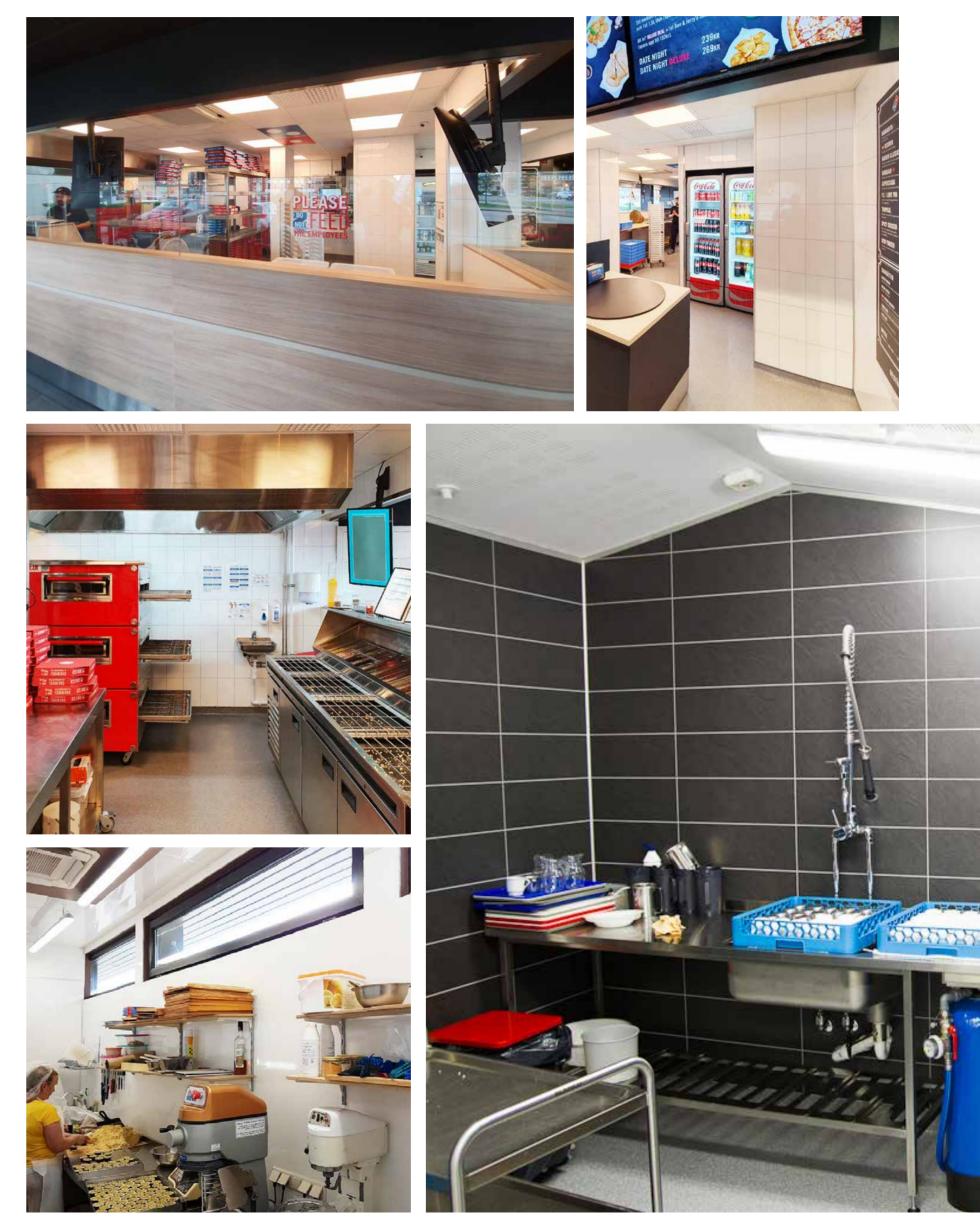

factory in Lyngdal





Fibo has produced panels in Lyngdal, Norway since 1952.

In 2007 a new factory was built and in 2017 it was extended and new production- and glueing lines was installed in a 15 million Euro investment.

This will increase Fibo's production capacity and reduce impact on the environment even more than before. A crucial choise to be a part of future sustainable growth.



### **Profile Assortment**

All profiles are 2400 mm lona The aluminum strips are delivered pre-drilled, milled and individually packed.



Combi profile

ART. 163901

ART. 163128



Fibo | Wall System

ETAG 022 Approved sealants: Fibo Seal, Fugger Seal All, Soudaseal 215 LM, CT1, Optimera Bathroom Seal and Casco Aquaseal.



















































































### Petrol stations

















Fibo | Commercial environment

and a second

## Garages & Industry











Fibo | Residential buildings

### Private bathrooms





















































# A smart way to transform your wall

Find more on **fibosystem.com** 

#### Fibo AS

Industriveien 2 N- 4580 Lyngdal Norway Tlf.: +47 38 34 33 00 E-post: info@fibosystem.com www.fibosystem.com