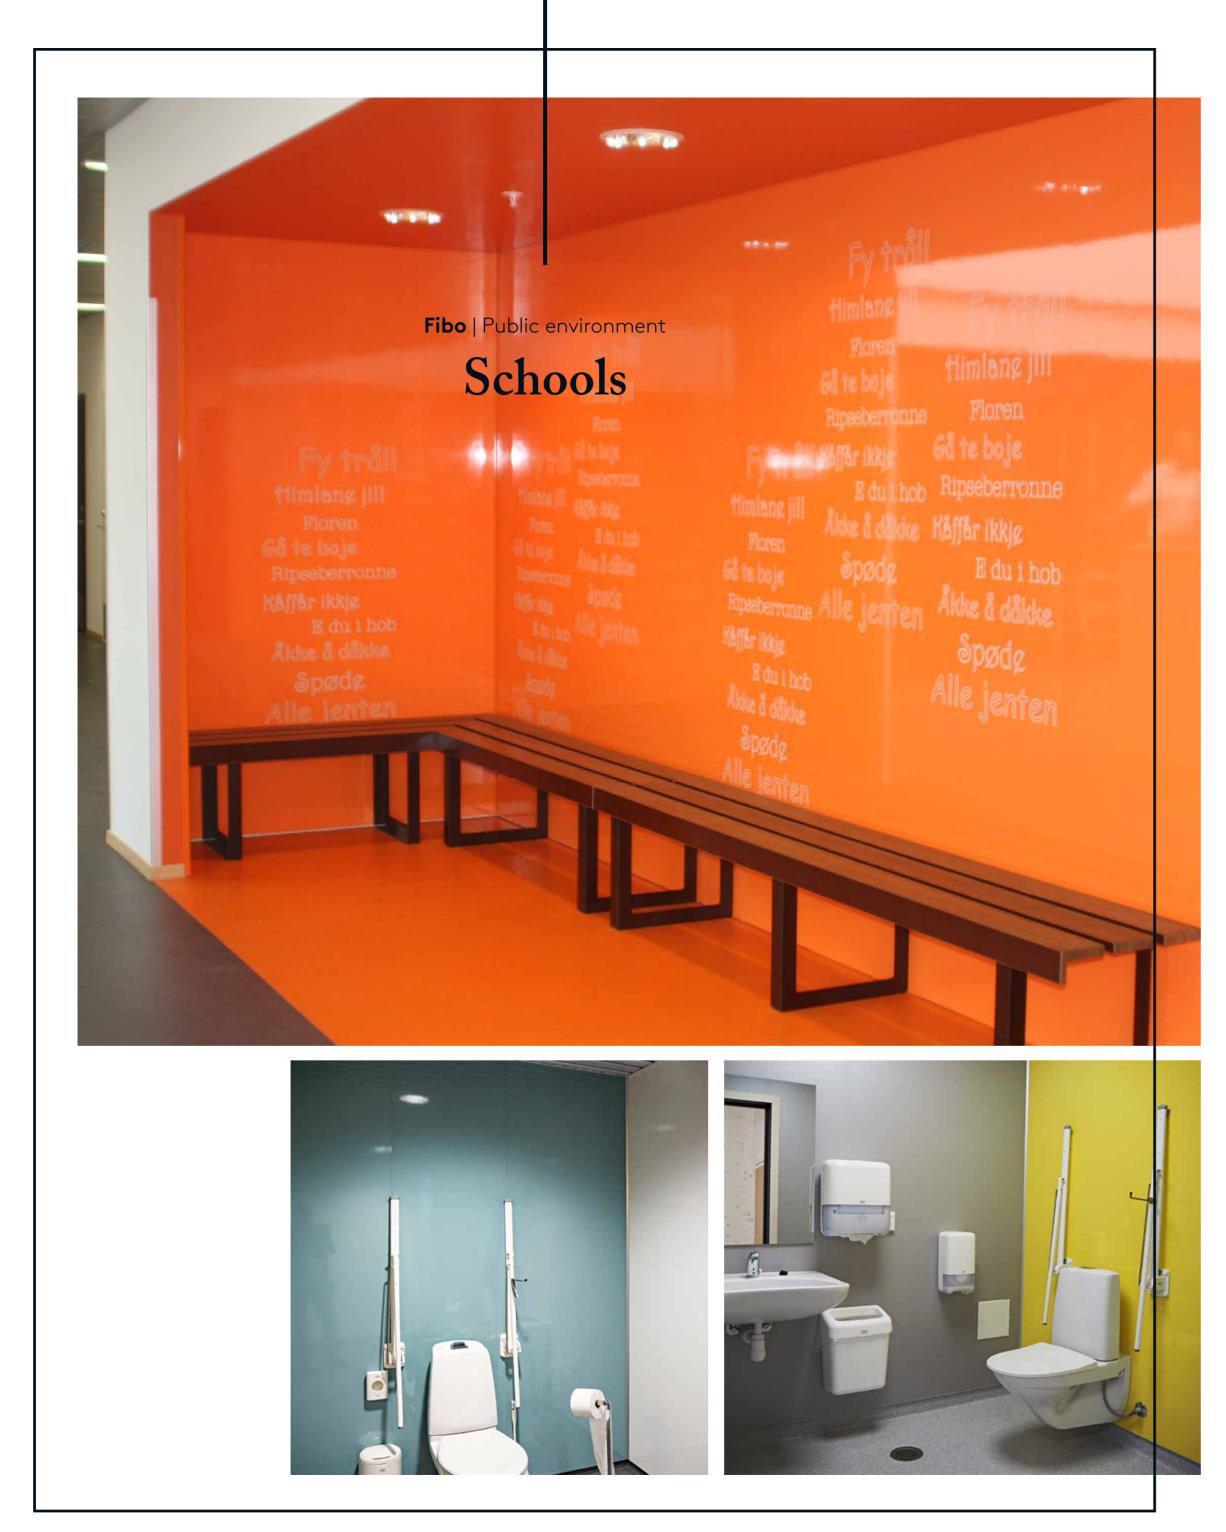

No.00 + US.00 + EP.00 Fire class D-s1.d0



PEFC









#### Fibo The Fibo factory in Lyngdal





Fibo has produced panels in Lyngdal, Norway since 1952.

In 2007 a new factory was built and in 2017 it was extended and new production- and glueing lines was installed in a 15 million Euro investment.

This will increase Fibo's production capacity and reduce impact on the environment even more than before. A crucial choise to be a part of future sustainable growth.



### **Profile Assortment**

All profiles are 2400 mm lona The aluminum strips are delivered pre-drilled, milled and individually packed.



Combi profile

ART. 163901

ART. 163128



Fibo | Wall System

ETAG 022 Approved sealants: Fibo Seal, Fugger Seal All, Soudaseal 215 LM, CT1, Optimera Bathroom Seal and Casco Aquaseal.



















































































### Petrol stations

















Fibo | Commercial environment

and a second

## Garages & Industry











Fibo | Residential buildings

### Private bathrooms





















































# A smart way to transform your wall

Find more on **fibosystem.com** 

#### Fibo AS

Industriveien 2 N- 4580 Lyngdal Norway Tlf.: +47 38 34 33 00 E-post: info@fibosystem.com www.fibosystem.com