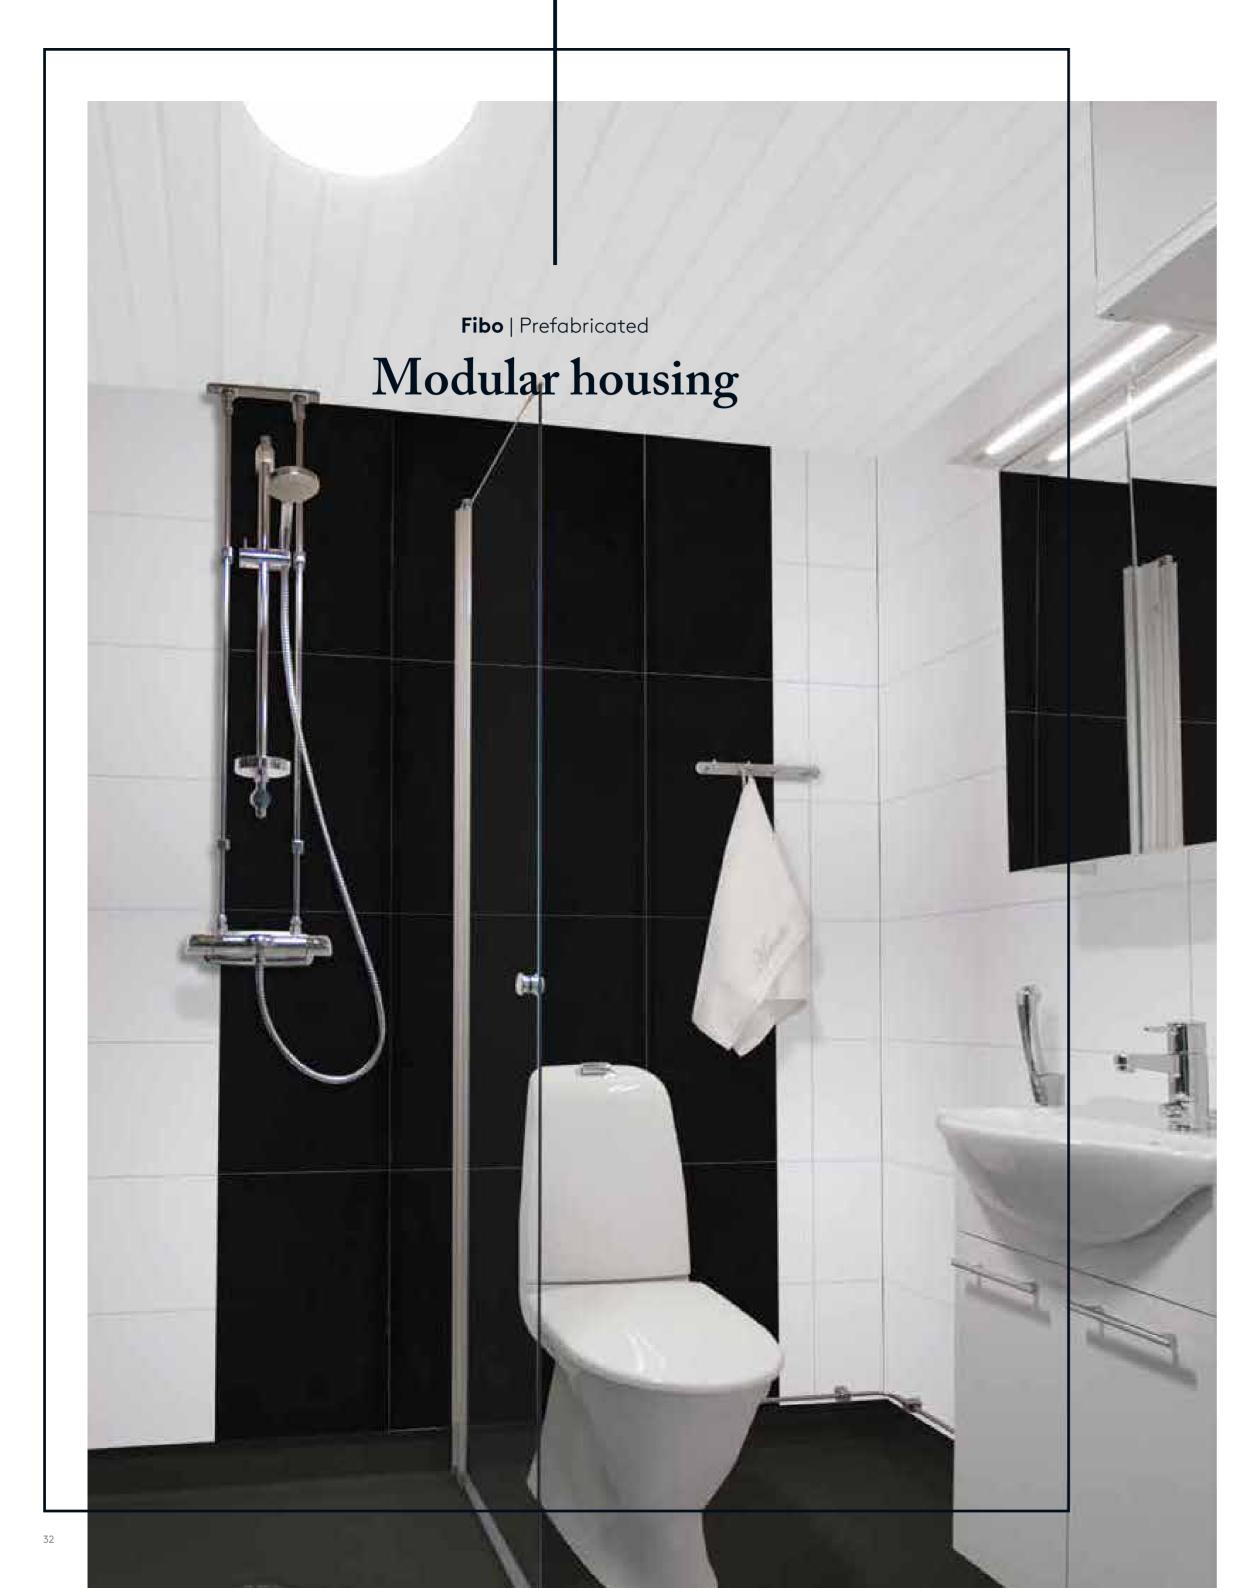

on Euro investment.

This will increase Fibo's production capacity and reduce impact on the environment even more than before. A crucial choise to be a part of future sustainable growth.



### **Profile Assortment**

All profiles are 2400 mm lona The aluminum strips are delivered pre-drilled, milled and individually packed.



Combi profile

ART. 163901

ART. 163128



Fibo | Wall System

ETAG 022 Approved sealants: Fibo Seal, Fugger Seal All, Soudaseal 215 LM, CT1, Optimera Bathroom Seal and Casco Aquaseal.



















































































### Petrol stations

















Fibo | Commercial environment

and a second

## Garages & Industry











Fibo | Residential buildings

### Private bathrooms





















































# A smart way to transform your wall

Find more on **fibosystem.com** 

#### Fibo AS

Industriveien 2 N- 4580 Lyngdal Norway Tlf.: +47 38 34 33 00 E-post: info@fibosystem.com www.fibosystem.com