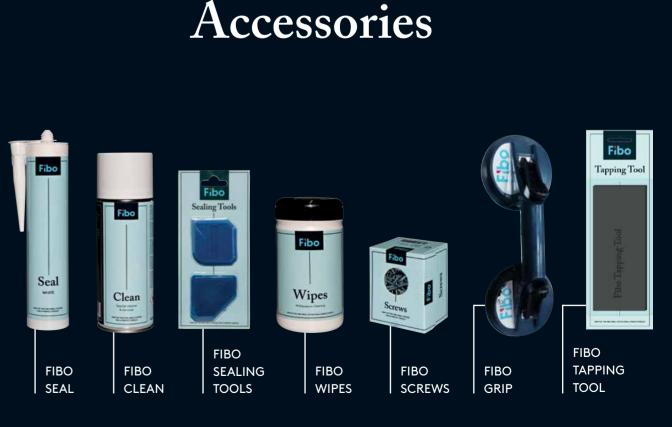

### **Profile Assortment**

All profiles are 2400 mm lona The aluminum strips are delivered pre-drilled, milled and individually packed.

Combi profile

ART. 163901

ART. 163128

Fibo | Wall System

ETAG 022 Approved sealants: Fibo Seal, Fugger Seal All, Soudaseal 215 LM, CT1, Optimera Bathroom Seal and Casco Aquaseal.