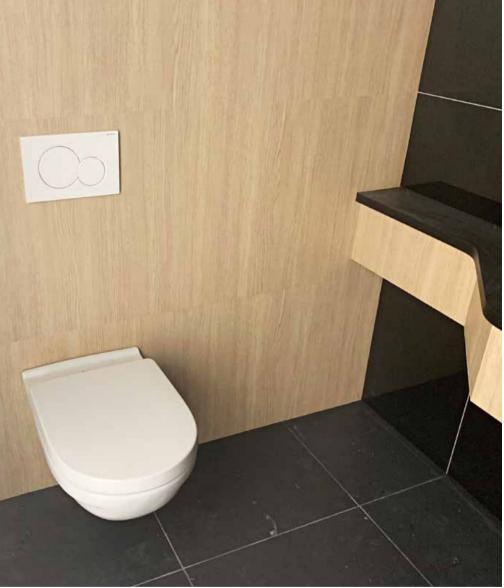

and in 2017 it was extended and new production- and glueing lines was installed in a 15 million Euro investment.

This will increase Fibo's production capacity and reduce impact on the environment even more than before. A crucial choise to be a part of future sustainable growth.



### **Profile Assortment**

All profiles are 2400 mm lona The aluminum strips are delivered pre-drilled, milled and individually packed.



Combi profile

ART. 163901

ART. 163128



Fibo | Wall System

ETAG 022 Approved sealants: Fibo Seal, Fugger Seal All, Soudaseal 215 LM, CT1, Optimera Bathroom Seal and Casco Aquaseal.



















































































### Petrol stations

















Fibo | Commercial environment

and a second

## Garages & Industry











Fibo | Residential buildings

### Private bathrooms





















































# A smart way to transform your wall

Find more on **fibosystem.com** 

#### Fibo AS

Industriveien 2 N- 4580 Lyngdal Norway Tlf.: +47 38 34 33 00 E-post: info@fibosystem.com www.fibosystem.com