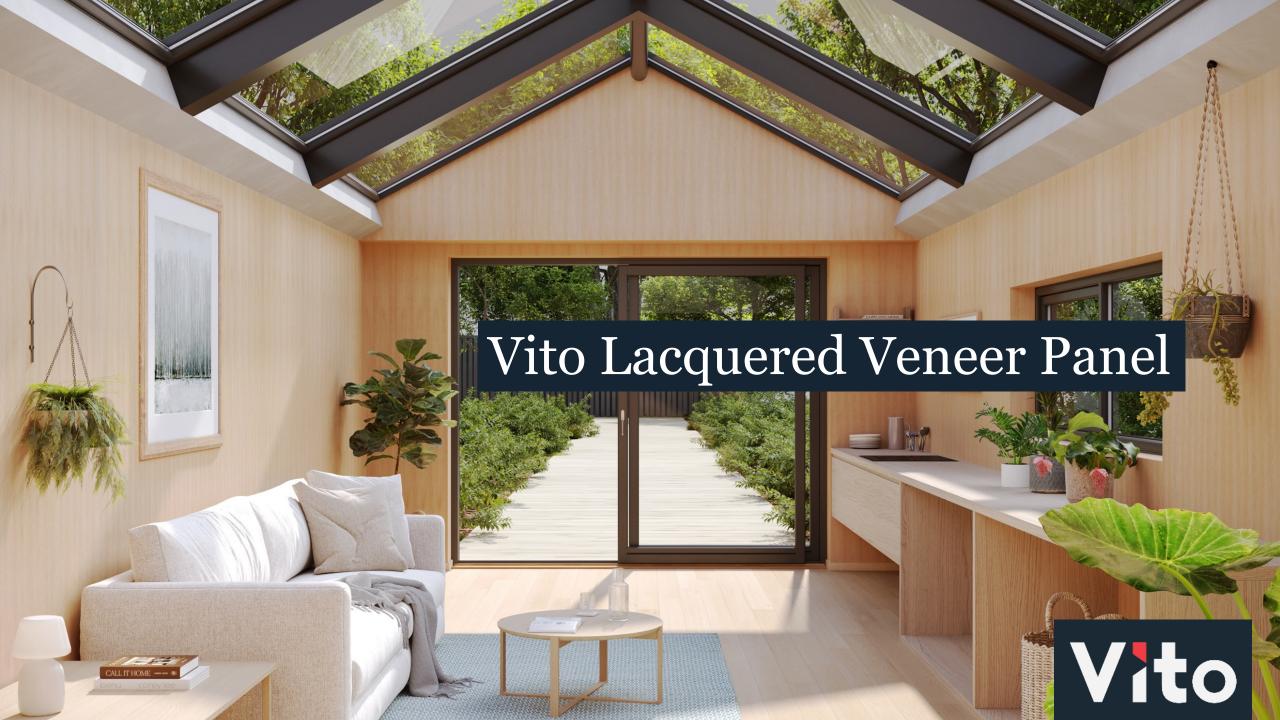

## Areas of use

Vito Lacquered Veneer Panel is a high-quality building material crafted for indoor spaces in need of a sophisticated look.

Designed for dry-area walls, this product offers a seamless natural wood appearance. With its concealed fastening system, installation is straightforward, ensuring a clean and uninterrupted finish that complements any interior design.

The Vito Lacquered Veneer Panel can be used in all dry room areas. Examples include:

- Living room
- Hallway
- Bedroom
- Kitchen

#### Vito Lacquered Veneer Panel