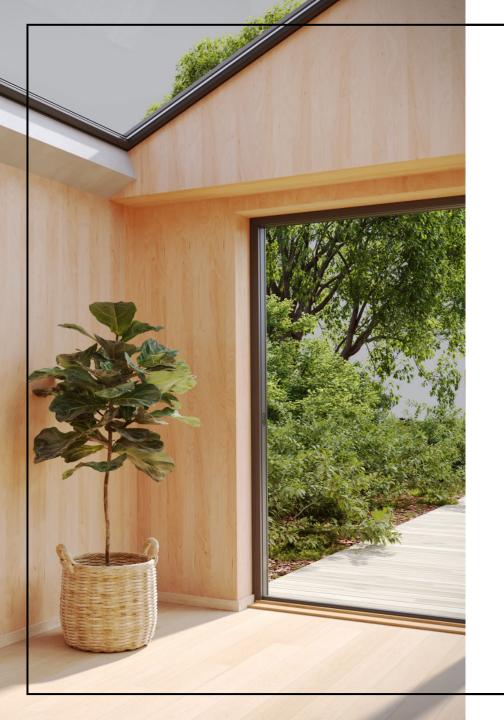

# **Advantages**

- Aesthetic Appeal: Enhance your interiors with the Vito Panel's decorative look, capturing the timeless elegance of natural wood.
- Ready-to-Use Surface: Enjoy a smooth, durable surface, lacquerfinished for immediate installation and long-term enjoyment.
- Superior Hold: Confidently secure your panels, thanks to their exceptional screw retention properties.
- Seamless Installation: With an innovative click system, the Vito Panel ensures a clean look by concealing screws and joints effortlessly.
- Sustainable Choice: Invest in longevity and eco-friendliness with this sustainably-sourced veneer panel designed for durability.
- Authentic Material: Each panel boasts a genuine plywood core with a high-quality veneer top layer, offering both strength and beauty.
- Natural Texture: The lacquer-finished surface showcases the intricate patterns of wood grain, bringing organic sophistication to any room.
- Direct Mounting: Simplify your project with panels that attach directly to studs, eliminating the need for additional backing.

## Areas of use

Vito Lacquered Veneer Panel is a high-quality building material crafted for indoor spaces in need of a sophisticated look.

Designed for dry-area walls, this product offers a seamless natural wood appearance. With its concealed fastening system, installation is straightforward, ensuring a clean and uninterrupted finish that complements any interior design.