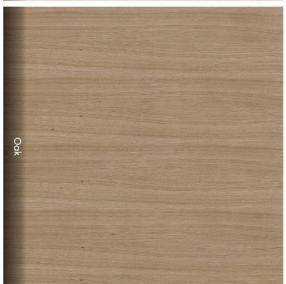

### **Decors**

Vito Lacquered Veneer Panel is available in two decors; Birch or Oak.

https://fibosystem.com/vito-lacqueredveneer-panel/