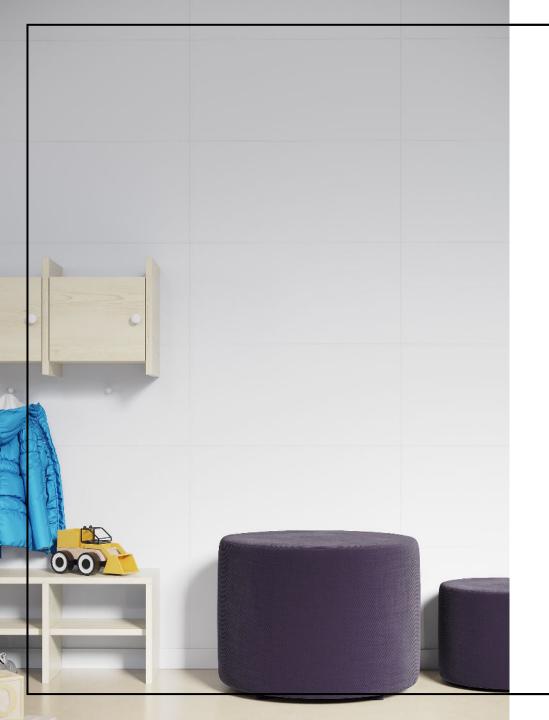

## Areas of use

Vito Wood Fiber Panel is a decorative wall panel designed for use in dry areas, offering a cost-effective solution for projects where budget is a key factor.

Vito Wood Fiber Panel can be used in all dry room areas. Examples include:

- Living rooms
- Hallways
- Bedrooms
- Kitchen
- Utility rooms