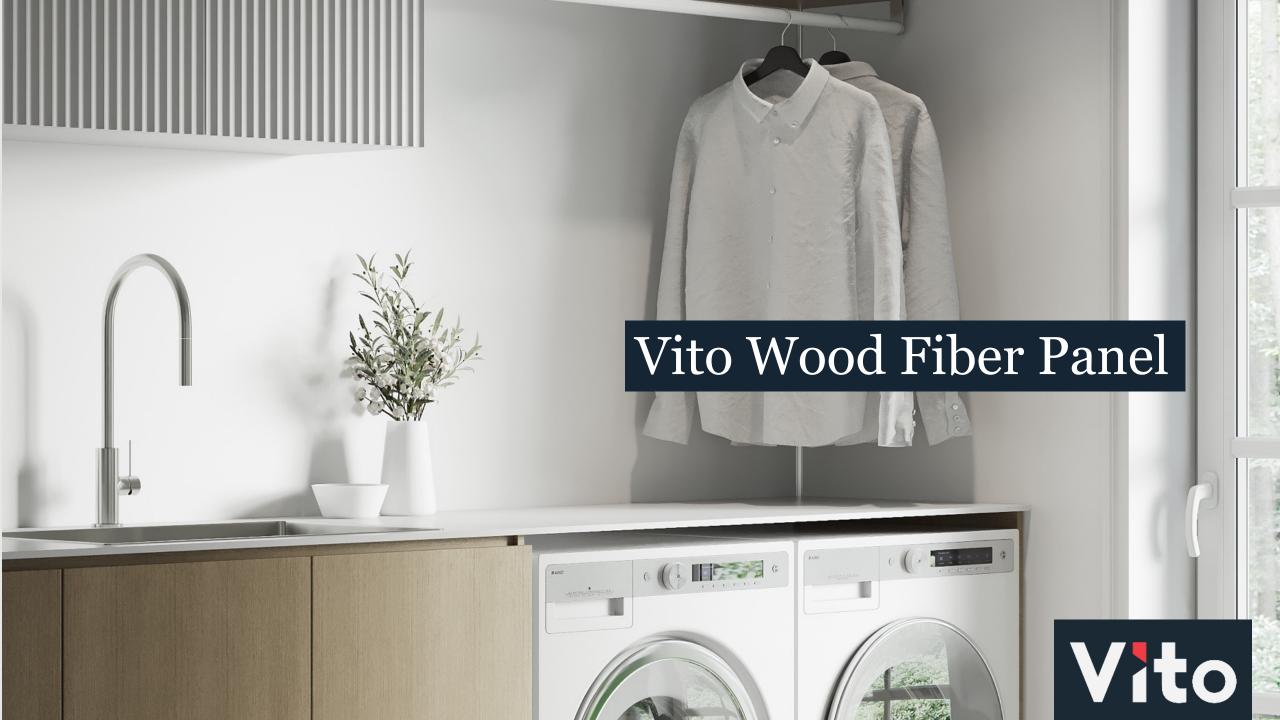

## Vito Wood Fiber Panel

## Areas of use

Vito Wood Fiber Panel is a decorative wall panel designed for use in dry areas, offering a cost-effective solution for projects where budget is a key factor.

Vito Wood Fiber Panel can be used in all dry room areas. Examples include:

- Living rooms
- Hallways
- Bedrooms
- Kitchen
- Utility rooms