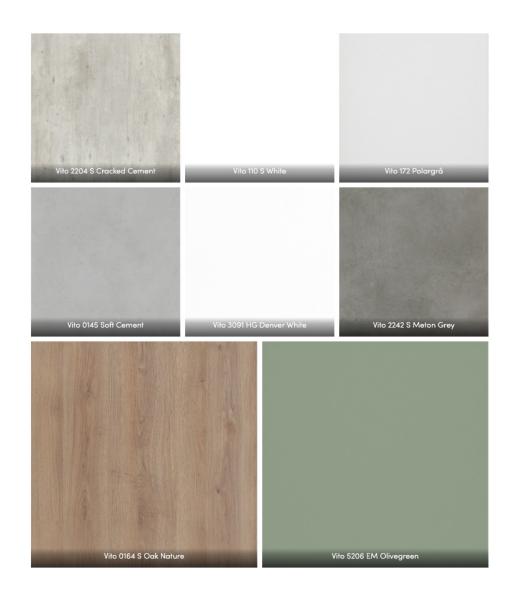

## **Decors**

Vito Wood Fiber Panel is available in the following decors;

110 S White

2204 S F00 Cracked Cement

3091 HG M63 Denver White

172 S Polar Grey

0145 S Soft Cement

2442 S Meton Grey

0164 S Oak Nature

5206 EM M00 Olivegreen

https://fibosystem.com/vito-wood-fiberpanel/