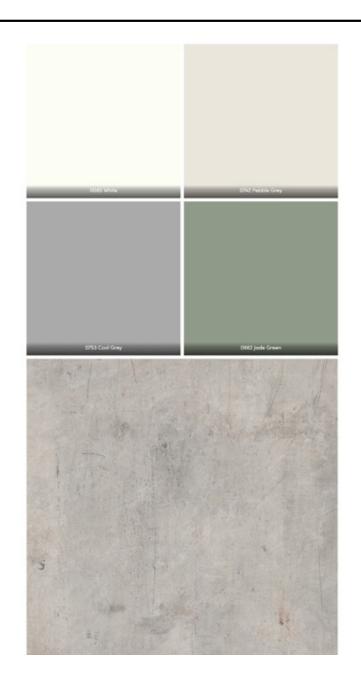

## **Decors**

Vito Fire Panel is available in 5 decors

- 0085 White
- 0742 Pebble Grey
- 0753 Cool Grey
- 0662 Jade Green
- 0427 Mixed Grey

For more information, technical documentation and installation instructions: