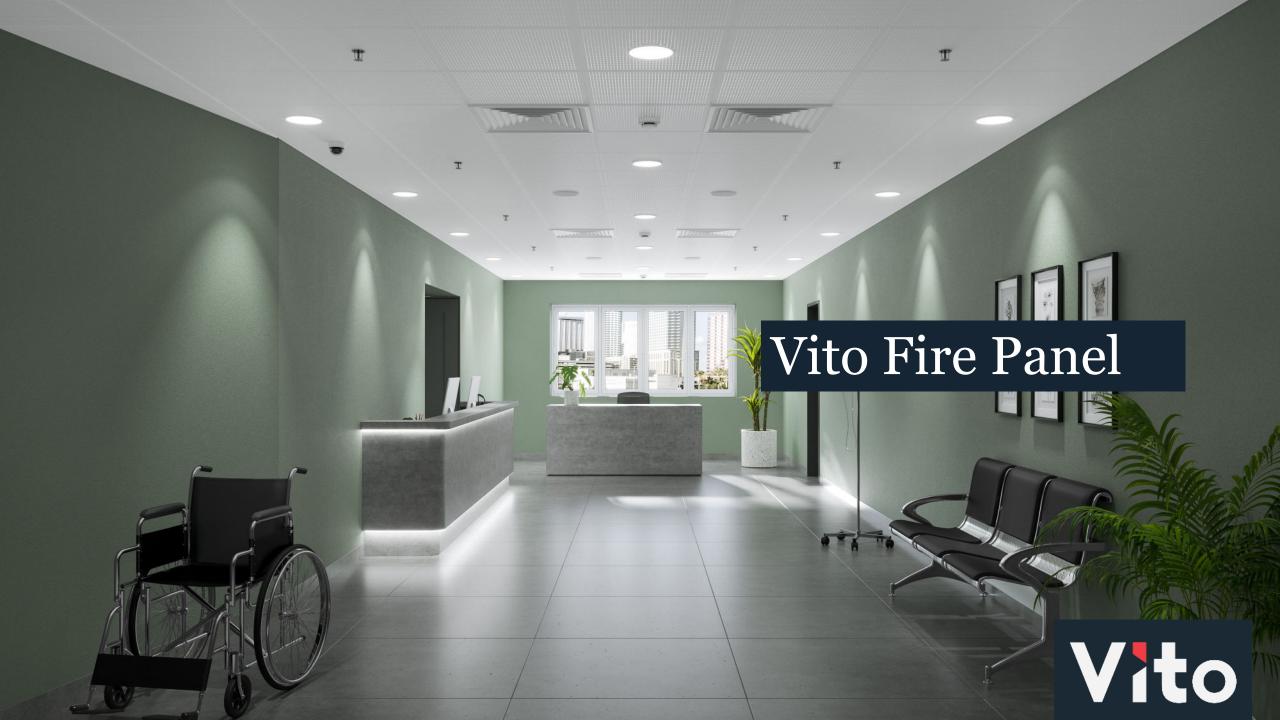

## Areas of use

The Vito Fire Panel is a high-quality building material designed for indoor use in dry areas that require a surface with a fire class B-s1, d0 rating.

The combination of this fire classification and a robust panel that is easy to install, maintain, and requires no post-installation finishing within the same panel is quite unique. It is this distinctive feature that sets the Vito Fire Panel apart from most of its competitors.

• Application Area: Dry rooms

- **Fire classification** B-s1, d0: Contributes very limitedly to fire, produces very limited smoke, and does not form burning droplets.
- Vito Profiles for Fire Panel are available for internal and external corners
- **Sealant:** Standard sealant is used in joints, and fire sealant must be used to seal the system around doors/windows and against the ceiling/floor.