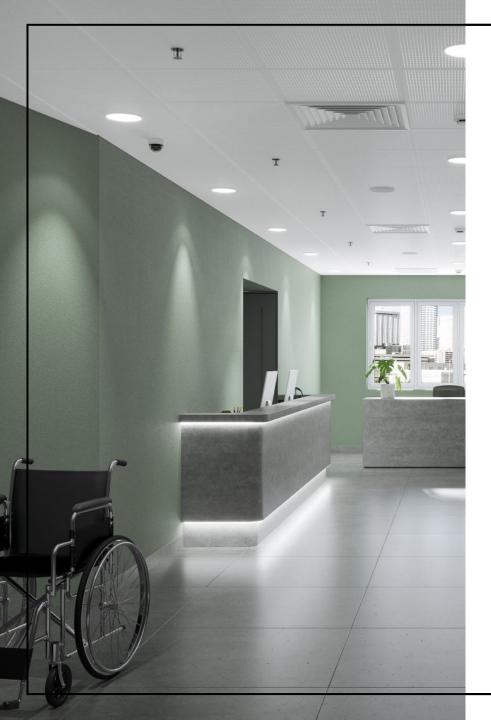

## Areas of use

The Vito Fire Panel is a high-quality building material designed for indoor use in dry areas that require a surface with a fire class B-s1, d0 rating.

The combination of this fire classification and a robust panel that is easy to install, maintain, and requires no post-installation finishing within the same panel is quite unique. It is this distinctive feature that sets the Vito Fire Panel apart from most of its competitors.