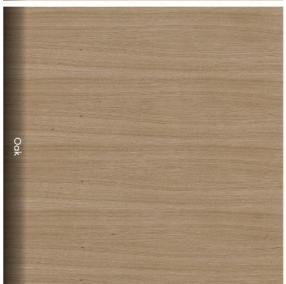

### **Decors**

Vito Lacquered Veneer Panel is available in two decors; Birch or Oak.

https://fibo.no/content/ uploads/2023/11/Vito-Wall-Panel-For-Dry-Rooms-Installation-Instructions-1123.pdf