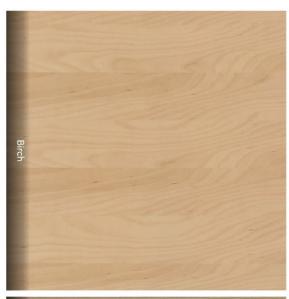

### **Decors**

Vito Lacquered Veneer Panel is available in two decors; Birch or Oak.

https://fibo.no/content/ uploads/2023/11/Vito-Wall-Panel-For-Dry-Rooms-Installation-Instructions-1123.pdf