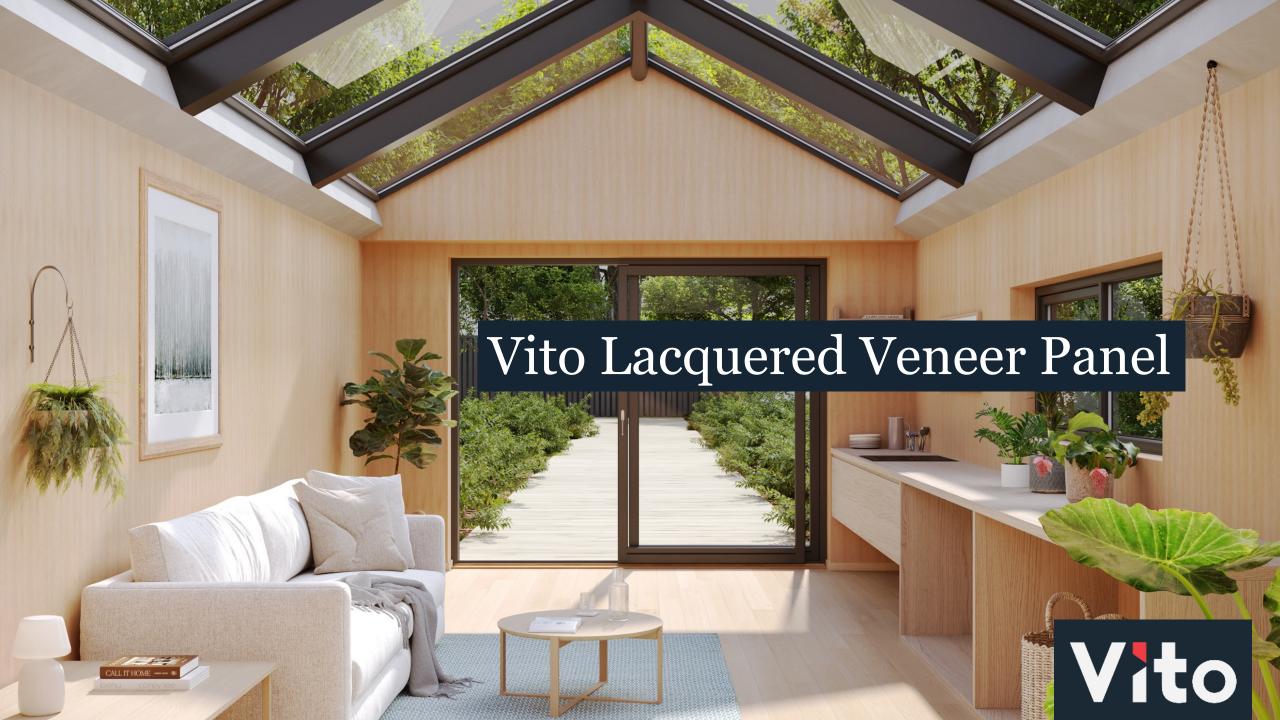

## Areas of use

Vito Lacquered Veneer Panel is a high-quality building material crafted for indoor spaces in need of a sophisticated look.

Designed for dry-area walls, this product offers a seamless natural wood appearance. With its concealed fastening system, installation is straightforward, ensuring a clean and uninterrupted finish that complements any interior design.

The Vito Lacquered Veneer Panel can be used in all dry room areas. Examples include:

- Living room
- Hallway
- Bedroom
- Dining room
- Office spaces

#### **Facts**

The Vito Lacquered Veneer Panel consists of 7 layers of birch veneer with an 8th decorative layer of lacquered birch or oak veneer. The back is a thin paper layer for balancing to maintain a flat and strong wall plate