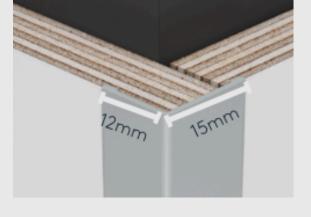

|
| Fibo Click Wax                                                                                                           | 1 piece is sufficient for approximately 32 kitchen board packs                                                                                                                           |                                                                                                                                                                                                                  |

www.fibo.co.uk



For profile and accessory product codes please visit our website or view our brochure.

# **Our Range of Profiles**







 $\bigcirc$ 

**J-Shape Profile** 



Key

Ο

White PVC

Aluminium

Black

Polished Chrome



 $\circ \bullet$ 

**Small L-Shape Profile** 



### **Our Range of Accessories**

 $\bigcirc igodot$ 

**Base Profile** 



 $\mathbf{O} \bigcirc \mathbf{O} \mathbf{O}$ 

Stacking Profile Please see brochure for more details.



www.fibo.co.uk