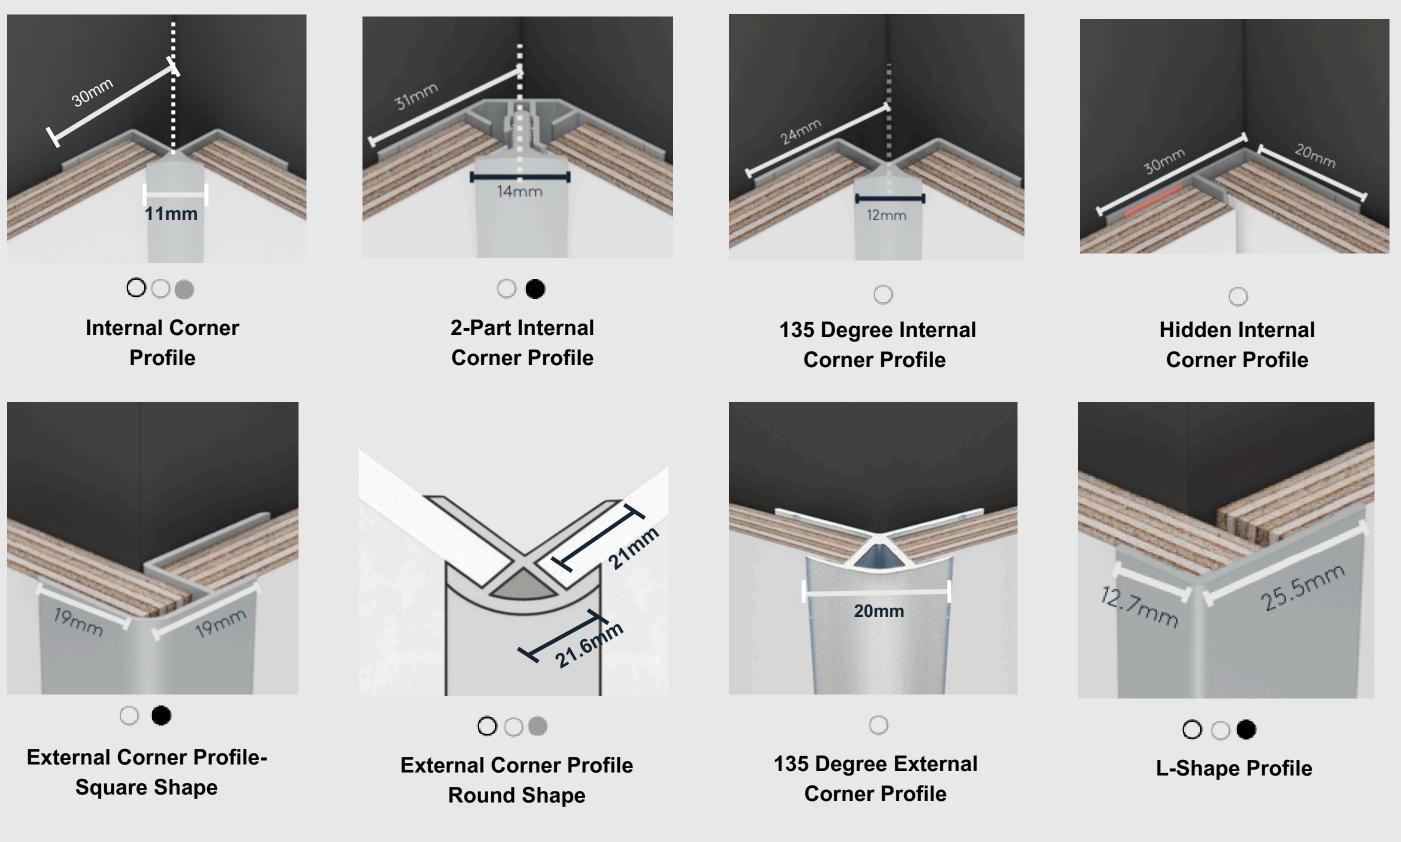

# **Our Range of Profiles**

 $\bigcirc$ 

**J-Shape Profile** 

Key

Ο

White PVC

Aluminium

Black