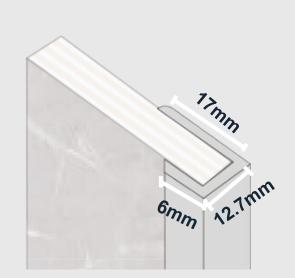

|
| Fibo Click Wax                                                                                                           | 1 piece is sufficient for approximately 32 kitchen board packs                                                                                                                           |                                                                                                                                                                                                                  |

www.fibo.co.uk



For profile and accessory product codes please visit our website or view our brochure.

# **Our Range of Profiles**







 $\bigcirc$ 

**J-Shape Profile** 



Key

Ο

White PVC

Aluminium

Black

Polished Chrome



 $\circ \bullet$ 

**Small L-Shape Profile** 



### **Our Range of Accessories**

 $\bigcirc igodot$ 

**Base Profile** 



 $\mathbf{O} \bigcirc \mathbf{O} \mathbf{O}$ 

Stacking Profile Please see brochure for more details.



www.fibo.co.uk