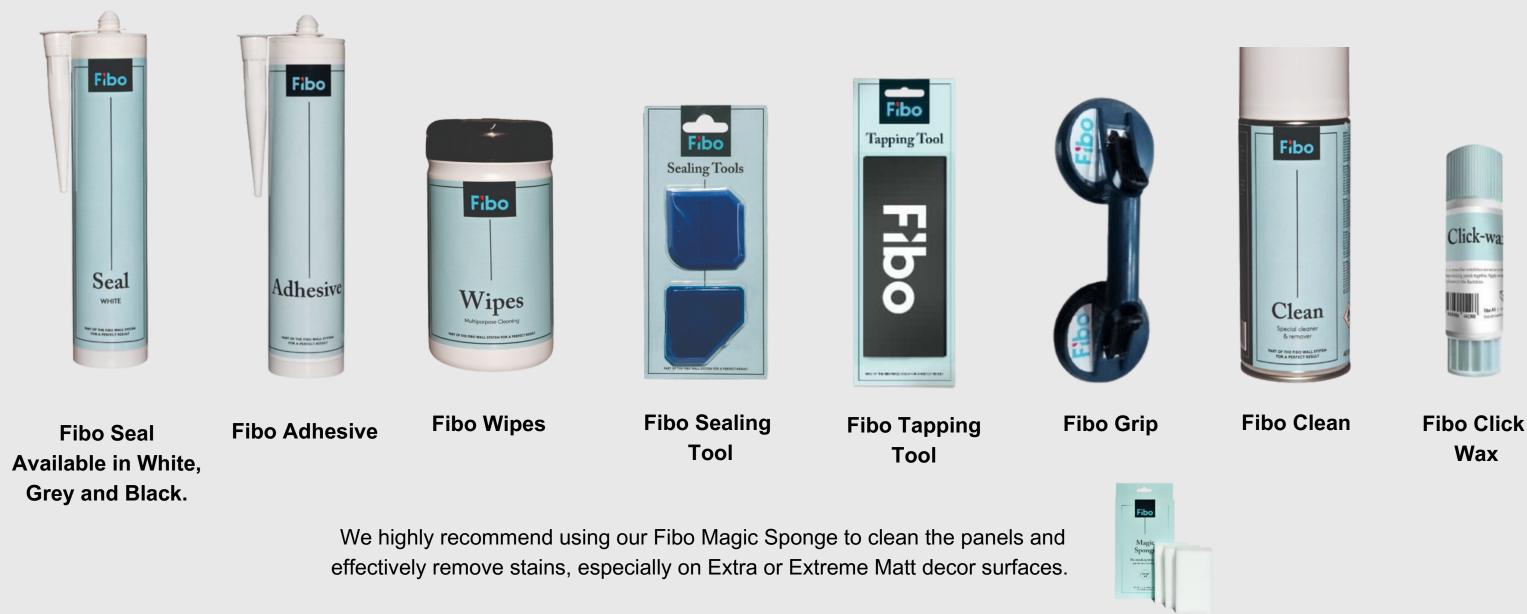

### WALL PANELS IN A WET ROOM

Estimate that 1 pack (2 panels per pack) cover 1.2 meters of wall.

| ACCESSORIES                                                                                                                                                                       | AMOUNT                                                                                                                                                                                                                                                                                |
|-----------------------------------------------------------------------------------------------------------------------------------------------------------------------------------|---------------------------------------------------------------------------------------------------------------------------------------------------------------------------------------------------------------------------------------------------------------------------------------|
| Fibo Seal- Sealant                                                                                                                                                                | 1 tube covers max 3 panel packs                                                                                                                                                                                                                                                       |
| Fibo Adhesive                                                                                                                                                                     | 1 tube covers max 3 panel packs                                                                                                                                                                                                                                                       |
| <ul> <li>Fibo Profiles:</li> <li>Base profiles</li> <li>Internal corner profiles</li> <li>External corner profiles</li> <li>L-Shape profiles</li> <li>J-Shape profiles</li> </ul> | <ul> <li>1 (2400mm) base profile covers 4 panels</li> <li>1 (2400mm) internal corner profile</li> <li>1 (2400mm) external corner profile</li> <li>Depending on design and potential finishing in the room</li> <li>Depending on design and potential finishing in the room</li> </ul> |
| Fibo Wipes (35 wipes per pack)                                                                                                                                                    | 1 tub is sufficient for approximately 8 packs                                                                                                                                                                                                                                         |
| Fibo Sealing Tool (2x tools per pack)                                                                                                                                             | 1 pack                                                                                                                                                                                                                                                                                |
| Fibo Tapping Tool                                                                                                                                                                 | 1 piece is needed for a room with 2-part internal corner profiles                                                                                                                                                                                                                     |
| Fibo Grip                                                                                                                                                                         | 1 piece                                                                                                                                                                                                                                                                               |
| Fibo Clean                                                                                                                                                                        | 1 can is sufficient for approximately 8 panel packs                                                                                                                                                                                                                                   |
|                                                                                                                                                                                   |                                                                                                                                                                                                                                                                                       |

#### **KITCHEN SPLASHBACK**

Estimate that 1 pack (2 kitchen boards per pack) covers 1.2 meters of wall.

| ACCESSORIES                                                                                                              | AMOUNT                                                                                                                                                                                   |                                                                                                                                                                                                                  |
|--------------------------------------------------------------------------------------------------------------------------|------------------------------------------------------------------------------------------------------------------------------------------------------------------------------------------|------------------------------------------------------------------------------------------------------------------------------------------------------------------------------------------------------------------|
| Fibo Seal- Sealant                                                                                                       | 1 tube covers max 5 kitchen board panels                                                                                                                                                 | Tools Required for a Flawless<br>Installation of Bathroom and<br>Kitchen Boards:                                                                                                                                 |
| Fibo Adhesive                                                                                                            | 1 tube covers max 5 kitchen board panels                                                                                                                                                 | Screwdriver                                                                                                                                                                                                      |
| <ul> <li>Fibo Profiles:</li> <li>Internal corner profiles</li> <li>L-Shape profiles</li> <li>J-Shape profiles</li> </ul> | <ul> <li>1 (2400mm) internal corner profile</li> <li>Depending on design and potential finishing in the room</li> <li>Depending on design and potential finishing in the room</li> </ul> | <ul> <li>Fine-toothed saw or circular saw</li> <li>Ruler and pencil</li> <li>Drill, hole saw, countersink, and jigsaw<br/>for making holes in panels</li> <li>Spirit level</li> <li>Fibo Sealing Tool</li> </ul> |
| Fibo Wipes (35 wipes<br>per pack)                                                                                        | 1 tub is sufficient for approximately 12 kitchen board packs                                                                                                                             | <ul> <li>Fibo Clean Spray</li> <li>Fibo Wipes</li> </ul>                                                                                                                                                         |
| Fibo Sealing Tools<br>(2x tools per pack)                                                                                | 1 pack                                                                                                                                                                                   |                                                                                                                                                                                                                  |
| Fibo Clean                                                                                                               | 1 can is sufficient for approximately 12 kitchen board packs                                                                                                                             |                                                                                                                                                                                                                  |
| Fibo Click Wax                                                                                                           | 1 piece is sufficient for approximately 32 kitchen board packs                                                                                                                           |                                                                                                                                                                                                                  |