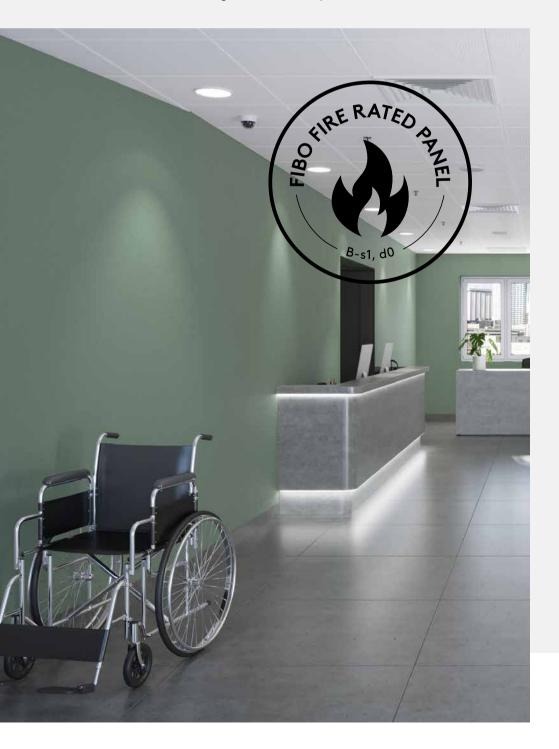

#### **EXCEPTIONAL FIRE PROTECTION - VERSATILE AND STYLISH**

Fibo Fire Rated Panel is specifically designed for indoor use in wet rooms but can, of course, also be installed in dry areas. The unique combination of fire safety, durability, and easy installation makes these panels stand out from the competition.

#### FIREPROOF WALLS WITH SUPERIOR PERFORMANCE

Fibo Fire Rated Panel provides security with its B-s1, d0 classification. The panels contribute minimally to fire development, produce very little smoke, and do not form burning droplets. For even higher fire protection, an EI30 classification can be easily achieved by installing on standard wooden studs (2x4") in combination with mineral wool.

#### WHY CHOOSE FIBO FIRE RATED PANEL?

- High fire safety with B-s1, d0 classification
- EI30 classification for excellent fire resistance
- Durable surface built to withstand heavy use
- Quick and easy installation with a unique click-lock system
- Hidden fastening system with screws ٠
- Minimal maintenance no post-treatment required ٠