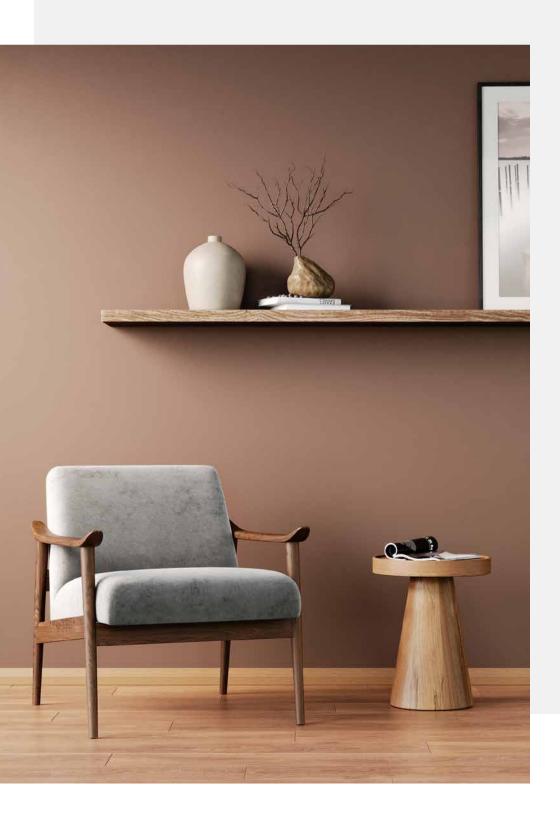

## EASY INSTALLATION WITH CLICK-LOCK SYSTEM

Vito

Vito Just Paint panels are suitable for all dry indoor spaces, from living rooms to bedrooms, where you need a surface ready for painting or wallpapering.

- Ideal for both renovations and new constructions, making it easy to repair wall damage, build new walls, or change color quickly.
- Fast installation with a click-lock system install the panels directly onto studs or over existing walls like drywall or particleboard using staples, adhesive, or both.
- Strong screw-holding capacity and moisture resistance ensure long-lasting durability.
- Made from sustainable materials for an eco-friendly choice.