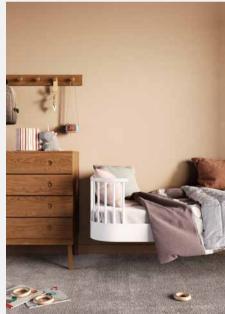

## EASY INSTALLATION WITH CLICK-LOCK SYSTEM

Vito

Vito Just Paint panels are suitable for all dry indoor spaces, from living rooms to bedrooms, where you need a surface ready for painting or wallpapering.

- Ideal for both renovations and new constructions, making it easy to repair wall damage, build new walls, or change color quickly.
- Fast installation with a click-lock system install the panels directly onto studs or over existing walls like drywall or particleboard using staples, adhesive, or both.
- Strong screw-holding capacity and moisture resistance ensure long-lasting durability.
- Made from sustainable materials for an eco-friendly choice.