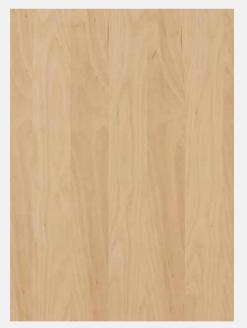

### **CRAFTED FOR INDOOR SPACES**

VITO LACQUERED VENEER PANEL IS AVAILABLE IN TWO WOOD TYPES

2400/2720/3020 mm OAK

## **PRODUCT SPECIFICATIONS**

Material: 7 layer of birch veneer with an 8th decorative layer of lacquered birch or oak veneer, backed by a thin paper layer for balance. **Dimensions:** 10 x 600 x 2400/2720/3020 (L) mm