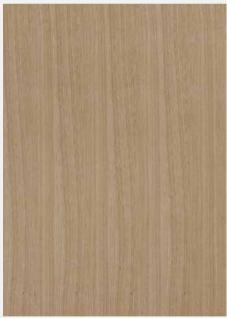

### **CRAFTED FOR INDOOR SPACES**

VITO LACQUERED VENEER PANEL IS AVAILABLE IN TWO WOOD TYPES

2400/2720/3020 mm OAK

## **PRODUCT SPECIFICATIONS**

Material: 7 layer of birch veneer with an 8th decorative layer of lacquered birch or oak veneer, backed by a thin paper layer for balance. **Dimensions:** 10 x 600 x 2400/2720/3020 (L) mm