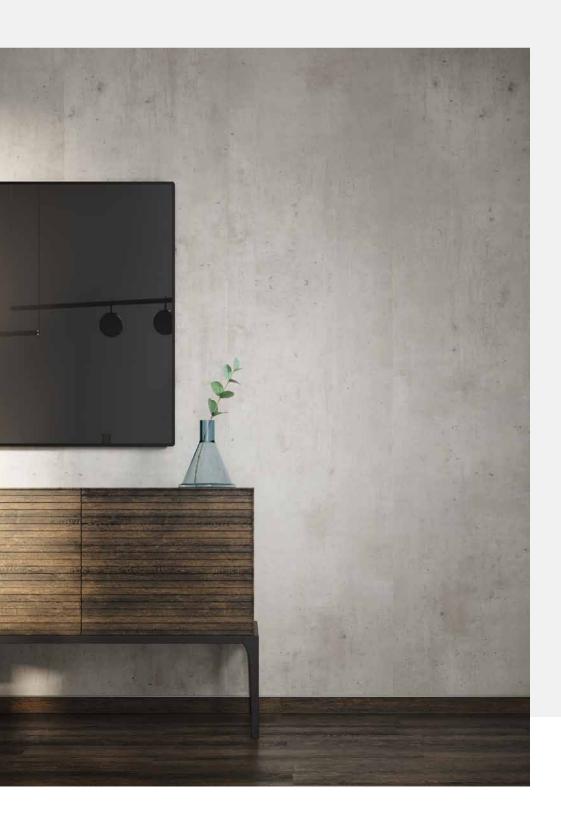

### **DECORATIVE APPEARANCE SUITABLE IN DRY AREAS**

One of the main advantages of Vito Wall Panel is its decorative appearance, adding a touch of elegance to any room.

These wood fiber boards can be installed directly onto studs, making installation simple. This allows you to achieve a stylish and seamless look with minimal effort.

Vito Wall Panel is suitable for all dry areas, such as living rooms, hallways, bedrooms, kitchens, and laundry rooms.